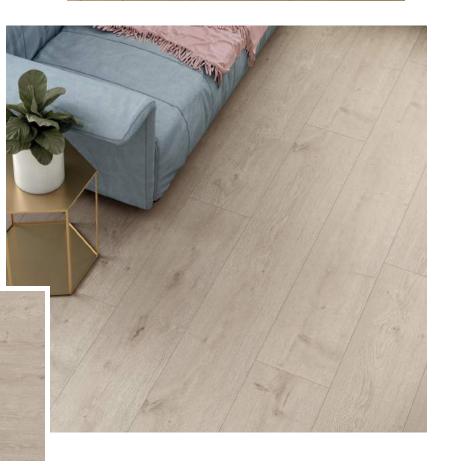

#### Metropolitan Collection

Our Metropolitan Collection is meticulously crafted from the beauty of white oak, featuring a stunning European oak veneer. The floors undergo a natural cracking and deep brushing process, enriched with a robust filler, resulting in their distinctive and signature appearance. These neutral-hued, engineered white oak floors come in a generous 7-1/2" width, with the majority of planks extending 6 feet long. This collection adds an elegant and timeless touch to any interior.

#### **Paradise Collection**

Less is undoubtedly more. Grandeur's Paradise Collection embraces the unadorned beauty of nature and life itself. In a world where 'natural' reigns supreme as one of the most sought-after color palettes, it's no surprise; natural shades have an inherently calming effect and can significantly enhance the ambiance of your space. The planks in our Paradise Collection undergo a delicate smoking process, coaxing out the tannins within the wood, a method that unveils the true, organic wood colors from deep within. This creates a genuinely authentic, nature-inspired look that resonates with the essence of the great outdoors.