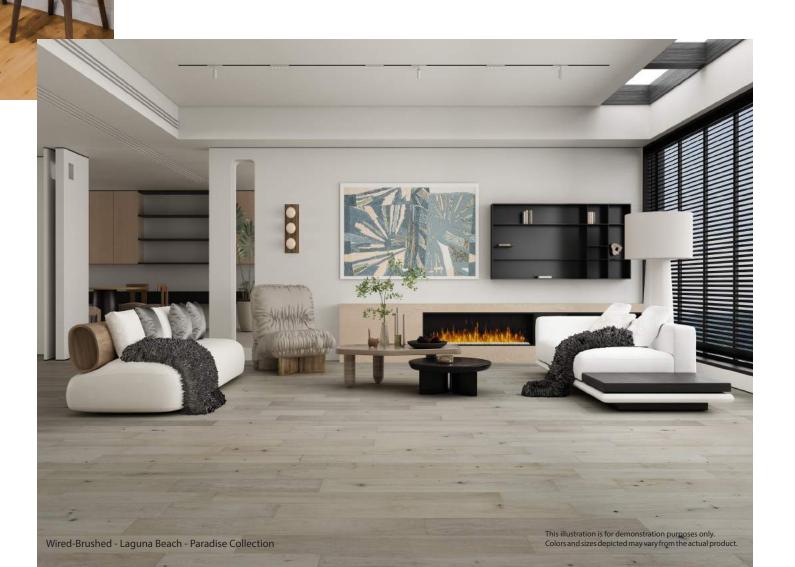

#### WIRED-BRUSHED

A subtle yet effective technique for giving your flooring an accentuated look is wire-brushing. This widely embraced method entails delicately brushing the planks with a wire brush, which serves to introduce captivating texture and emphasize the natural grain of the wood. Beyond its aesthetic appeal, wire-brushed floors offer a practical advantage as well. They exhibit enhanced durability compared to smoother finishes, effectively concealing any minor scratches that might accumulate over time. This makes them a resilient and visually pleasing choice for your flooring needs.

#### **Paradise Collection**

Less is undoubtedly more. Grandeur's Paradise Collection embraces the unadorned beauty of nature and life itself. In a world where 'natural' reigns supreme as one of the most sought-after color palettes, it's no surprise; natural shades have an inherently calming effect and can significantly enhance the ambiance of your space. The planks in our Paradise Collection undergo a delicate smoking process, coaxing out the tannins within the wood, a method that unveils the true, organic wood colors from deep within. This creates a genuinely authentic, nature-inspired look that resonates with the essence of the great outdoors.