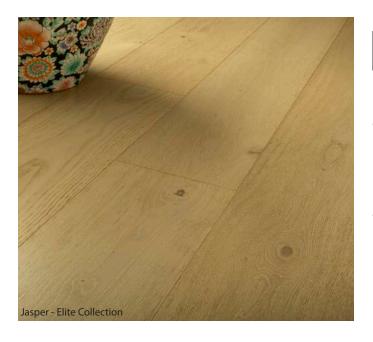

#### **Elite Collection**

Fortune favors the bold. Our new Elite Collection of oak engineered hardwood features extravagantly wide, 9-1/2" boards; including mostly full length planks measuring over 7'. Taking more than 144 hours of processing; each plank in the Elite Collection undergoes a rigorous selection, manual sanding and reactive staining process to achieve the desired texture and color. Boasting some of the widest widths available; the Elite collection is uniquely designed for its high-end appeal -- best suited for the most luxurious of luxury homes.