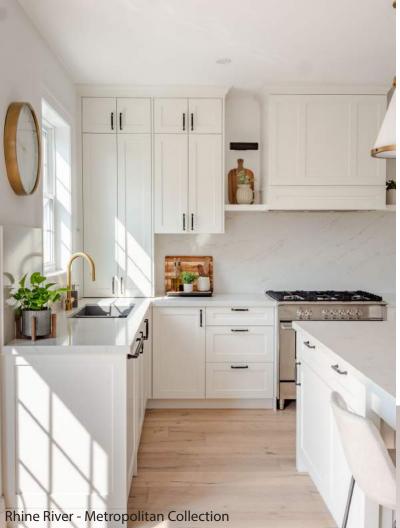

#### Metropolitan Collection

Our Metropolitan Collection is meticulously crafted from the beauty of white oak, featuring a stunning European oak veneer. The floors undergo a natural cracking and deep brushing process, enriched with a robust filler, resulting in their distinctive and signature appearance. These neutral-hued, engineered white oak floors come in a generous 7-1/2" width, with the majority of planks extending 6 feet long. This collection adds an elegant and timeless touch to any interior.