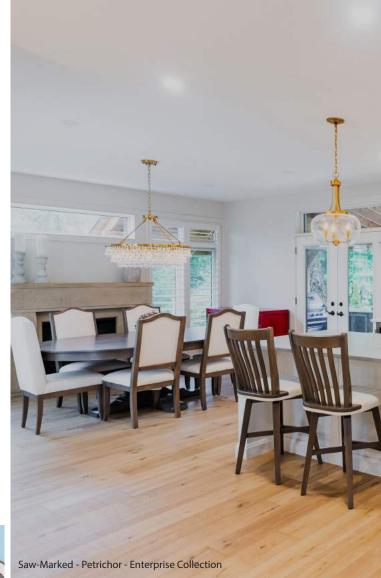

#### SAW-MARKED

An increasingly popular finishing technique that we offer at Grandeur is saw-marked hardwood floors. As its name implies, the saw is lowered onto the plank with varying placements to give the wood a more rugged and slightly distressed look. This look provides a beautiful contrast to the natural grain - making the floor look more natural and fashionably worn.

#### **Enterprise Collection**

Designed with practicality in mind, the Enterprise collection of 7-1/2" engineered hardwood boasts distinct band saw distress marks on a 3mm thick veneer. Through wire brushing and smoking, this collection adds character without sacrificing style, emphasizing both functionality and fashion.