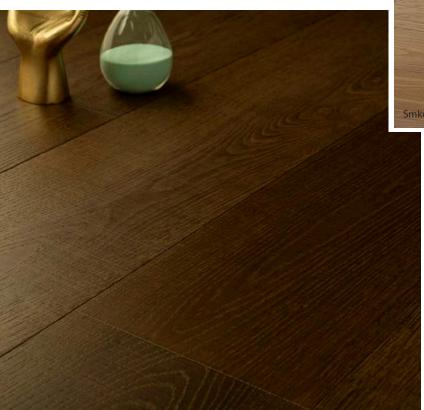

#### **SMOKED**

Each piece is smoked anywhere between 12-72 hours. The duration, intensity, and temperature of the exposure creates the desired darkness and tint by lifting the naturally existing tannins in the wood to the surface. The result is a beautiful standout colour that looks rich and gorgeous while still maintaining its natural beauty.