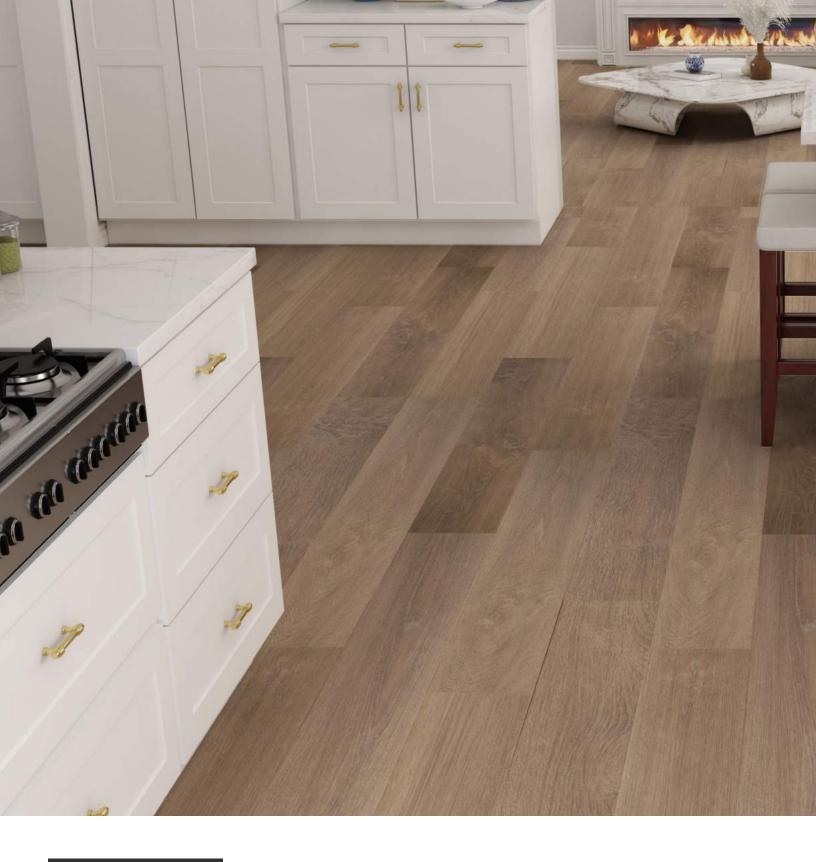

#### Fully Functional

Welcome to a kitchen space where function meets style effortlessly. Our loose lay glue down vinyl flooring redefines practicality, ensuring your kitchen not only looks remarkable but also functions seamlessly. Crafted with durability in mind, this flooring solution offers the perfect balance of resilience and elegance. Say goodbye to worries about spills

or high-traffic areas—our vinyl flooring handles daily kitchen demands with ease. Easy to install and boasting a sturdy composition, it brings a touch of sophistication while delivering durability that lasts. Enjoy the convenience and beauty it brings to your culinary haven.