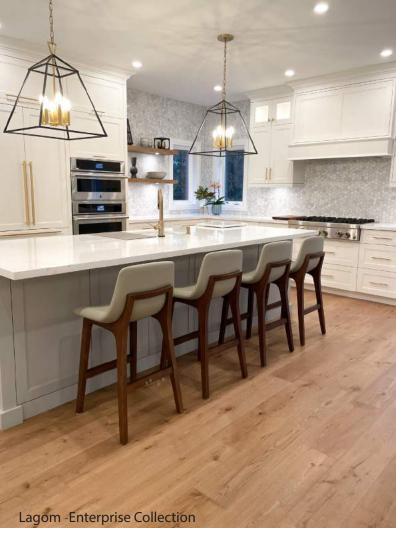

#### **Enterprise Collection**

Designed with practicality in mind, the Enterprise collection of 7-1/2" engineered hardwood boasts distinct band saw distress marks on a 3mm thick veneer. Through wire brushing and smoking, this collection adds character without sacrificing style, emphasizing both functionality and fashion.

# Intentional living goes beyond the confines of a space

It's about cultivating a lifestyle that harmonizes with your surroundings. The heart of the home, the kitchen, is where the day begins with shared meals and cherished conversations. In our carefully curated collections, such as the Enterprise Collection, we embrace this notion. The authentic wood textures and warm colors of this collection create a welcoming environment. It's a place where you can embrace the art of intentional living, from enjoying morning coffee to preparing meals that nourish both body and soul.

Intentional living extends to other spaces as well. A well-organized bookshelf, with its textured backdrop and inviting seating in the living room, fosters a reading nook for relaxation and reflection. Here, the Enterprise Collection from Grandeur Flooring with its distressed, natural look provides a sense of serenity. These spaces embody the essence of intentional living – thoughtfully designed and artfully crafted for a life well-lived.