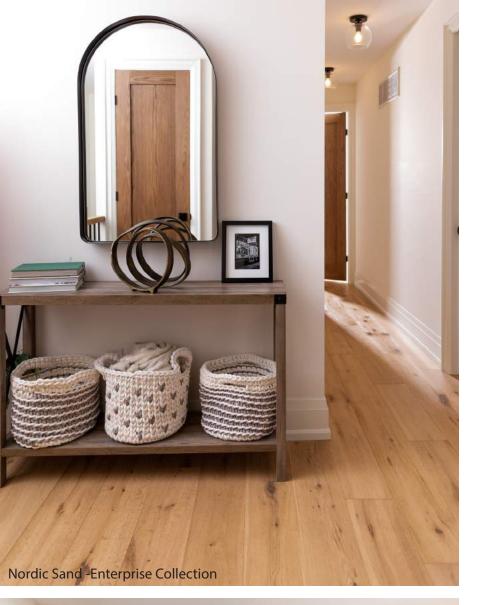

#### **Enterprise Collection**

Designed with practicality in mind, the Enterprise collection of 7-1/2" engineered hardwood boasts distinct band saw distress marks on a 3mm thick veneer. Through wire brushing and smoking, this collection adds character without sacrificing style, emphasizing both functionality and fashion.

Intentional living extends to other spaces as well. A well-organized bookshelf, with its textured backdrop and inviting seating in the living room, fosters a reading nook for relaxation and reflection. Here, the Enterprise Collection from Grandeur Flooring with its distressed, natural look provides a sense of serenity. These spaces embody the essence of intentional living – thoughtfully designed and artfully crafted for a life well-lived.