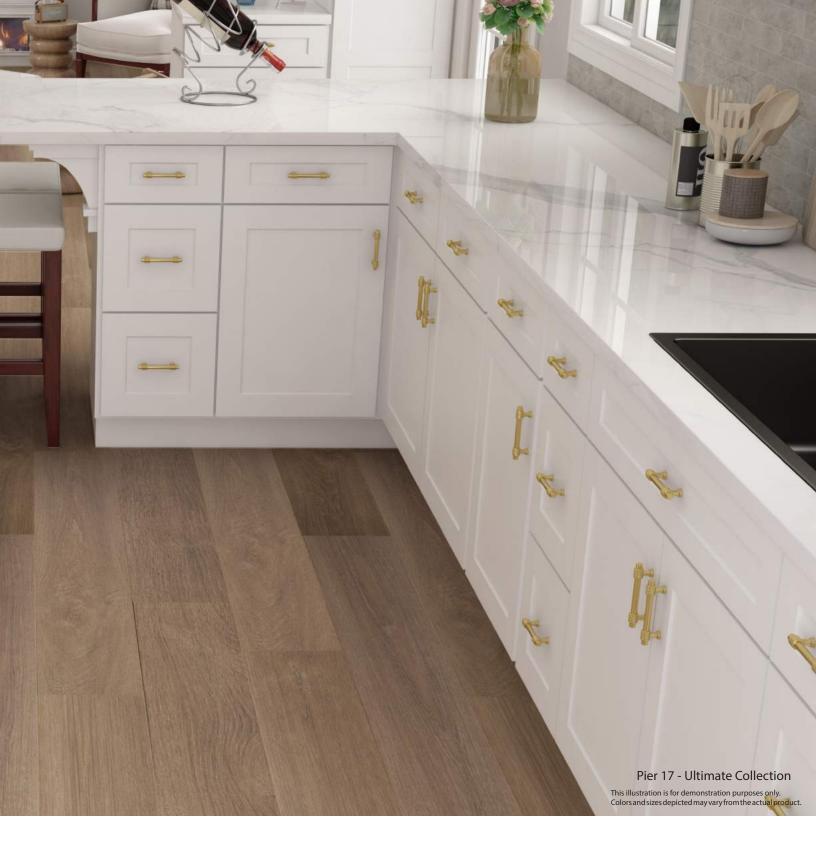

**Ultimate Collection:** Boasting a 5mm thickness and offered in an extensive range of colors, this Ultimate Collection is adaptable for various projects and purposes. Featuring a wear layer of up to 0.7mm/28mil thickness, currently the market's thickest, enhanced with ceramic bead coating for unparalleled performance and endurance.