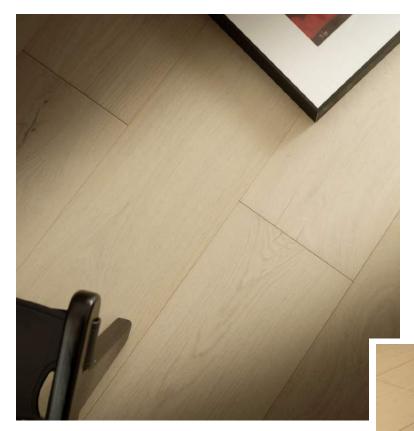

#### Metropolitan Collection

Our Metropolitan Collection is meticulously crafted from the beauty of white oak, featuring a stunning European oak veneer. The floors undergo a natural cracking and deep brushing process, enriched with a robust filler, resulting in their distinctive and signature appearance. These neutral-hued, engineered white oak floors come in a generous 7-1/2" width, with the majority of planks extending 6 feet long. This collection adds an elegant and timeless touch to any interior.

#### **Paradise Collection**

Less is undoubtedly more. Grandeur's Paradise Collection embraces the unadorned beauty of nature and life itself. In a world where 'natural' reigns supreme as one of the most sought-after color palettes, it's no surprise; natural shades have an inherently calming effect and can significantly enhance the ambiance of your space. The planks in our Paradise Collection undergo a delicate smoking process, coaxing out the tannins within the wood, a method that unveils the true, organic wood colors from deep within. This creates a genuinely authentic, nature-inspired look that resonates with the essence of the great outdoors.