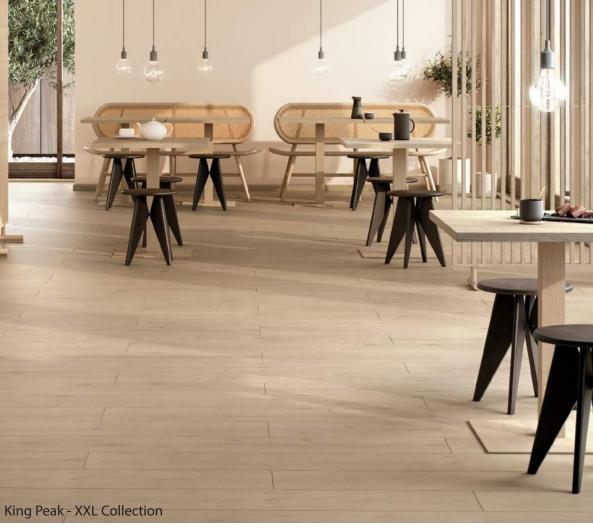

#### XXL Collection

The XXL Collection also features Embossed In Register (EIR) technology, seamlessly combining captivating visuals with tactile authenticity. Through EIR technology, it brings a lifelike texture that perfectly mimics the intricate grain of hardwood.

Redefine your space with Grandeur's XXL Collection of laminate flooring. This collection is rated with AC6 for abrasion resistance and features extra-large format planks, measuring 6 feet by 9 inches, with a 12mm thickness for enhanced realism.

Certified with Carb2 and A+ FloorScore certifications for indoor air quality, the XXL Collection is safe and durable. It has undergone rigorous testing to receive the prestigious NALFA certification for exceptional water resistance.

Grandeur is the exclusive distributor of FINSA, a prestigious brand renowned for its high-quality flooring solutions, proudly made in Spain.

**HARDWOOD** 

Reducer

Stair Nosing

T-Moulding

Vent Cover

**VINYL** 