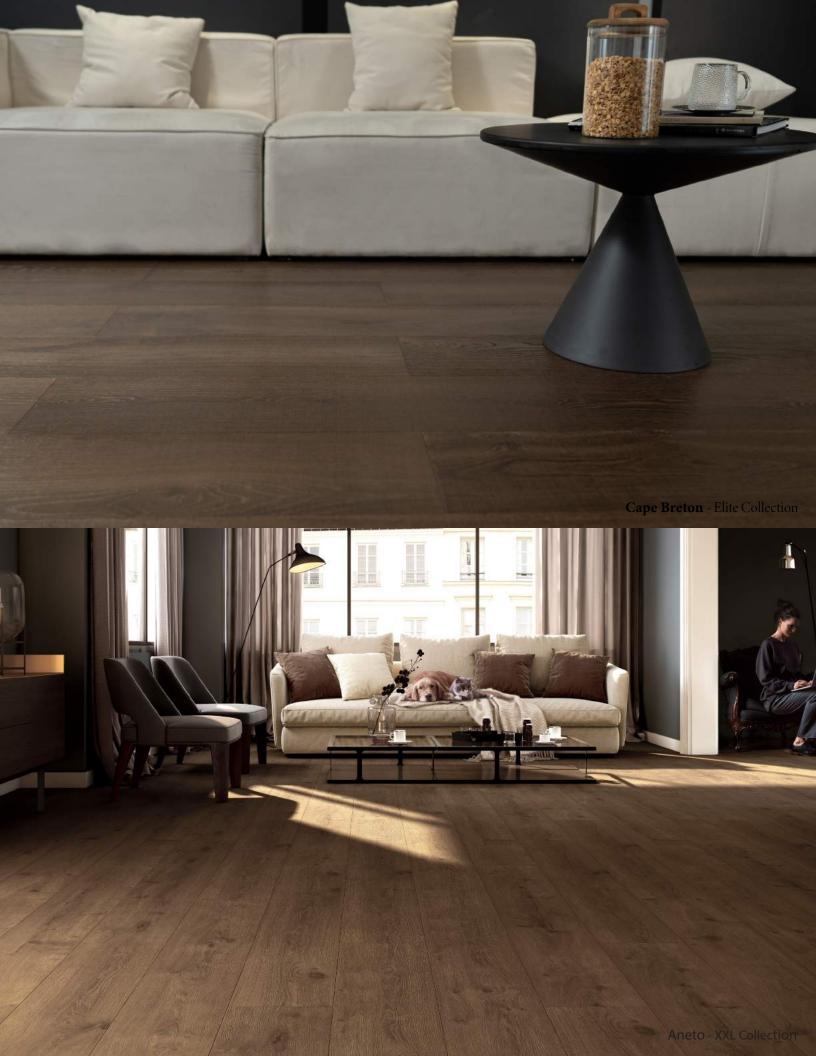

## **MIDNIGHT**

Inspired by the timeless allure of midnight landscapes, our intensely rich, darker colored options evoke the enchanting mystery of a moonlit night. From the deep, inky blacks reminiscent of star-studded skies to the velvety, luxurious browns like polished mahogany, each plank is thoughtfully crafted to infuse your living space with an air of sophisticated elegance and allure. Just as the night conceals its secrets under the cover of darkness, these floors bring an enigmatic charm to your home, creating an atmosphere of deep, enduring beauty.

#### **CAPE BRETON - ELITE COLLECTION**

MONT TREMBLANT - ELITE COLLECTION

**ANETO - XXL COLLECTION** 

**KALAS NOZ - 12 COLLECTION** 