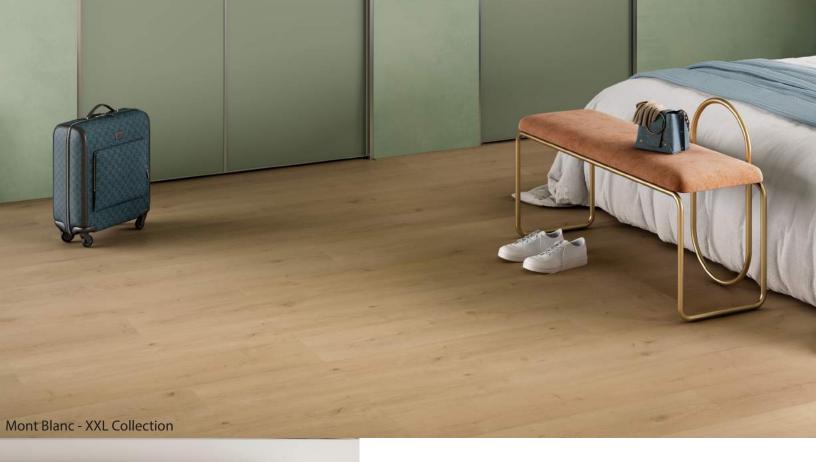

#### XXL Collection

The XXL Collection also features Embossed In Register (EIR) technology, seamlessly combining captivating visuals with tactile authenticity. Through EIR technology, it brings a lifelike texture that perfectly mimics the intricate grain of hardwood.

Redefine your space with Grandeur's XXL Collection of laminate flooring. This collection is rated with AC6 for abrasion resistance and features extra-large format planks, measuring 6 feet by 9 inches, with a 12mm thickness for enhanced realism.

Certified with Carb2 and A+ FloorScore certifications for indoor air quality, the XXL Collection is safe and durable. It has undergone rigorous testing to receive the prestigious NALFA certification for exceptional water resistance.

Grandeur is the exclusive distributor of FINSA, a prestigious brand renowned for its high-quality flooring solutions, proudly made in Spain.

**HARDWOOD** 

Reducer

Stair Nosing

T-Moulding

Vent Cover

**VINYL** 