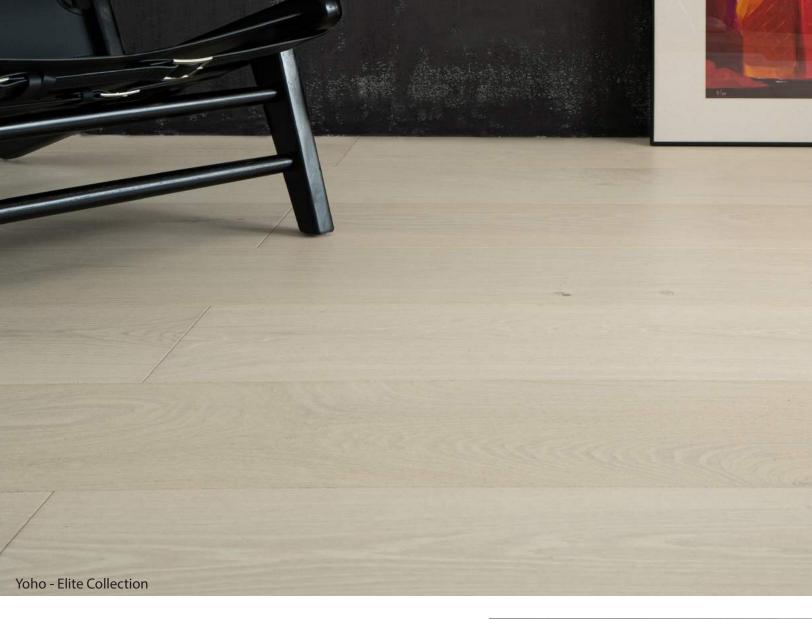

#### **Elite Collection**

Fortune favors the bold. Our new Elite Collection of oak engineered hardwood features extravagantly wide, 9-1/2" boards; including mostly full length planks measuring over 7'. Taking more than 144 hours of processing; each plank in the Elite Collection undergoes a rigorous selection, manual sanding and reactive staining process to achieve the desired texture and color. Boasting some of the widest widths available; the Elite collection is uniquely designed for its high-end appeal -- best suited for the most luxurious of luxury homes.