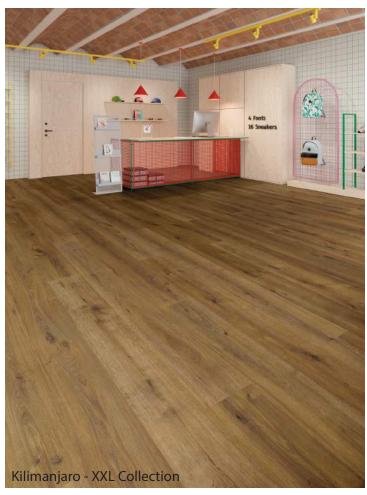

#### XXL Collection

The XXL Collection also features Embossed In Register (EIR) technology, seamlessly combining captivating visuals with tactile authenticity. Through EIR technology, it brings a lifelike texture that perfectly mimics the intricate grain of hardwood.

Redefine your space with Grandeur's XXL Collection of laminate flooring. This collection is rated with AC6 for abrasion resistance and features extra-large format planks, measuring 6 feet by 9 inches, with a 12mm thickness for enhanced realism.

Certified with Carb2 and A+ FloorScore certifications for indoor air quality, the XXL Collection is safe and durable. It has undergone rigorous testing to receive the prestigious NALFA certification for exceptional water resistance.