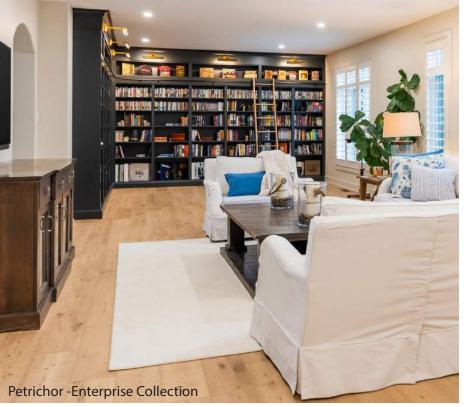

#### **Enterprise Collection**

Designed with practicality in mind, the Enterprise collection of 7-1/2" engineered hardwood boasts distinct band saw distress marks on a 3mm thick veneer. Through wire brushing and smoking, this collection adds character without sacrificing style, emphasizing both functionality and fashion.

Intentional living extends to other spaces as well. A well-organized bookshelf, with its textured backdrop and inviting seating in the living room, fosters a reading nook for relaxation and reflection. Here, the Enterprise Collection from Grandeur Flooring with its distressed, natural look provides a sense of serenity. These spaces embody the essence of intentional living – thoughtfully designed and artfully crafted for a life well-lived.