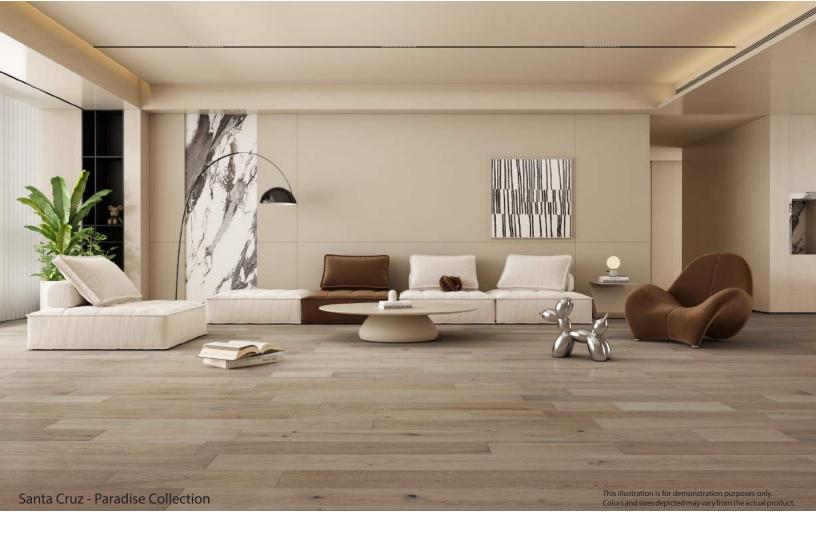

#### **Paradise Collection**

Less is undoubtedly more. Grandeur's Paradise Collection embraces the unadorned beauty of nature and life itself. In a world where 'natural' reigns supreme as one of the most sought-after color palettes, it's no surprise; natural shades have an inherently calming effect and can significantly enhance the ambiance of your space. The planks in our Paradise Collection undergo a delicate smoking process, coaxing out the tannins within the wood, a method that unveils the true, organic wood colors from deep within. This creates a genuinely authentic, nature-inspired look that resonates with the essence of the great outdoors.