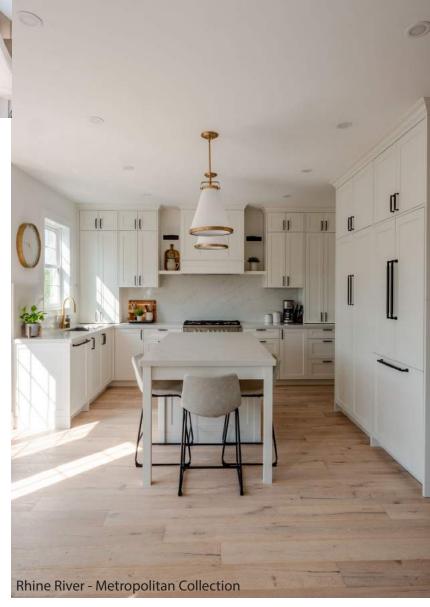

#### Metropolitan Collection

Our Metropolitan Collection is meticulously crafted from the beauty of white oak, featuring a stunning European oak veneer. The floors undergo a natural cracking and deep brushing process, enriched with a robust filler, resulting in their distinctive and signature appearance. These neutral-hued, engineered white oak floors come in a generous 7-1/2" width, with the majority of planks extending 6 feet long. This collection adds an elegant and timeless touch to any interior.

# Intentional living goes beyond the confines of a space

It's about cultivating a lifestyle that harmonizes with your surroundings. The heart of the home, the kitchen, is where the day begins with shared meals and cherished conversations. In our carefully curated collections, such as the Enterprise Collection, we embrace this notion. The authentic wood textures and warm colors of this collection create a welcoming environment. It's a place where you can embrace the art of intentional living, from enjoying morning coffee to preparing meals that nourish both body and soul.