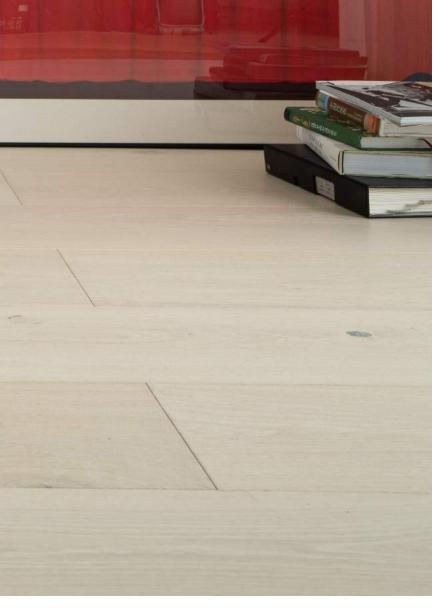

Reactive Stain - Cape Breton - Elite Collection

Grandeur Flooring offers a range of distinctive flooring types, from smoked and saw-marked to wire-brushed, hand-scraped, and reactive stain. Each finish adds a unique touch to your space, whether it's a touch of elegance, rustic charm, enduring texture, warm ambiance, or an extraordinary blend of aesthetics and resilience. The choice is yours, and each one tells its own story.