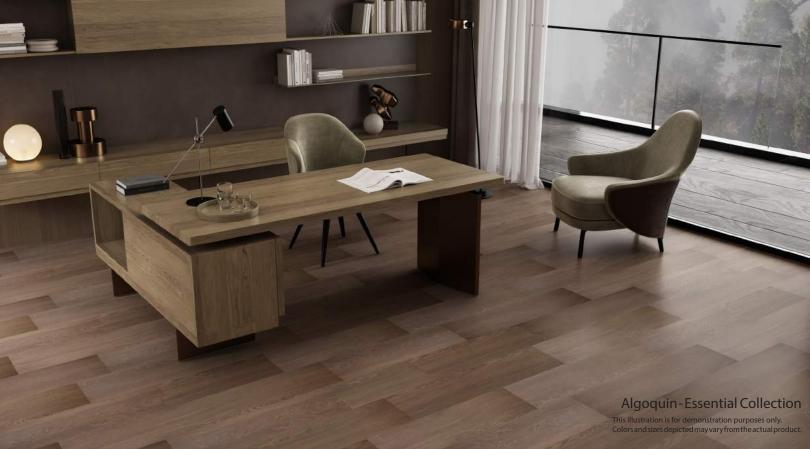

Essential Collection: Featuring a thickness of 3mm and offered in a diverse range of colors, this essential collection is suitable for a wide array of projects and uses.

Timeless Collection: 7" loose-lay vinyl is the most durable vinyl in the market, the Timeless collection offers a variety of beautiful and stylish colors. Easy to install\*, repair, and remove, the Timeless collection comes with a commercial-grade 0.5mm/20mil wear layer, allowing it to be used in any indoor residential and commercial space.