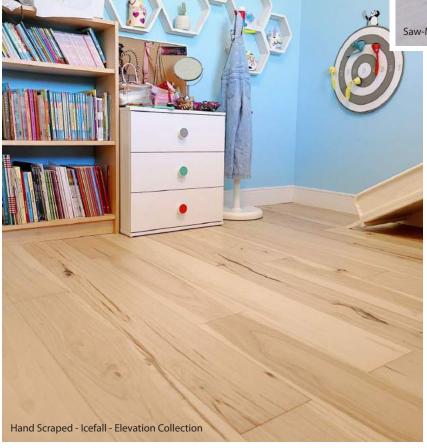

#### HAND SCRAPED

Hand scraping floors is another great way to add character to a room. The planks are shaved in spots parallel to the planks for a rougher texture that creates the impression of age. Not only does this process offer a timeless appeal, but hand-scraping floors helps reduce the impact of wear and imperfections.

#### **Elevation Collection**

Our Elevation collection showcases 7-1/2" hickory engineered hardwood flooring with a subtle scraped texture, artfully smoked to capture one-of-a-kind, nature-inspired hues.