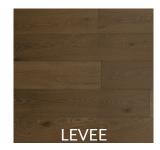

## **METROPOLITAN COLLECTION**

Our avant-garde Metropolitan Collection offers a beautiful and dynamic range in style. The neutral coloured engineered oak floors are all 7-1/2" wide, with the vast majority of planks being 6' long. The floors are naturally cracked and deep brushed with hard filler to give them their unique and signature look.