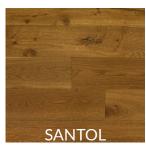

## **METROPOLITAN COLLECTION**

Our avant-garde Metropolitan Collection offers a beautiful and dynamic range in style. The neutral coloured engineered oak floors are all 7-1/2" wide, with the vast majority of planks being 6' long. The floors are naturally cracked and deep brushed with hard filler to give them their unique and signature look.