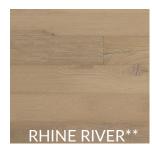

## **METROPOLITAN COLLECTION**

Our avant-garde Metropolitan Collection offers a beautiful and dynamic range in style. The neutral coloured engineered oak floors are all 7-1/2" wide, with the vast majority of planks being 6' long. The floors are naturally cracked and deep brushed with hard filler to give them their unique and signature look.