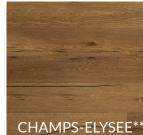

## **METROPOLITAN COLLECTION**

Our avant-garde Metropolitan Collection offers a beautiful and dynamic range in style. The neutral coloured engineered oak floors are all 7-1/2" wide, with the vast majority of planks being 6' long. The floors are naturally cracked and deep brushed with hard filler to give them their unique and signature look.