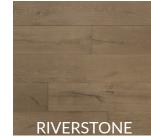

## **METROPOLITAN COLLECTION**

Our avant-garde Metropolitan Collection offers a beautiful and dynamic range in style. The neutral coloured engineered oak floors are all 7-1/2" wide, with the vast majority of planks being 6' long. The floors are naturally cracked and deep brushed with hard filler to give them their unique and signature look.