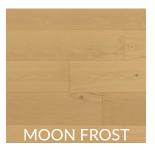

## **METROPOLITAN COLLECTION**

Our avant-garde Metropolitan Collection offers a beautiful and dynamic range in style. The neutral coloured engineered oak floors are all 7-1/2" wide, with the vast majority of planks being 6' long. The floors are naturally cracked and deep brushed with hard filler to give them their unique and signature look.