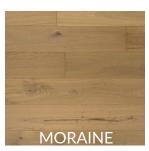

## **METROPOLITAN COLLECTION**

Our avant-garde Metropolitan Collection offers a beautiful and dynamic range in style. The neutral coloured engineered oak floors are all 7-1/2" wide, with the vast majority of planks being 6' long. The floors are naturally cracked and deep brushed with hard filler to give them their unique and signature look.