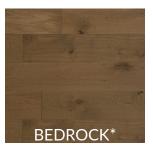

## **METROPOLITAN COLLECTION**

Our avant-garde Metropolitan Collection offers a beautiful and dynamic range in style. The neutral coloured engineered oak floors are all 7-1/2" wide, with the vast majority of planks being 6' long. The floors are naturally cracked and deep brushed with hard filler to give them their unique and signature look.