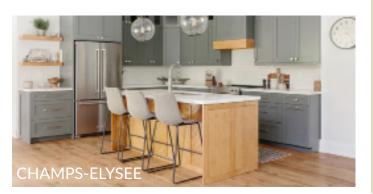

## **METROPOLITAN COLLECTION**

Our avant-garde Metropolitan Collection offers a beautiful and dynamic range in style. The neutral coloured engineered oak floors are all 7-1/2" wide, with the vast majority of planks being 6' long. The floors are naturally cracked and deep brushed with hard filler to give them their unique and signature look.