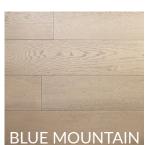

## **METROPOLITAN COLLECTION**

Our avant-garde Metropolitan Collection offers a beautiful and dynamic range in style. The neutral coloured engineered oak floors are all 7-1/2" wide, with the vast majority of planks being 6' long. The floors are naturally cracked and deep brushed with hard filler to give them their unique and signature look.