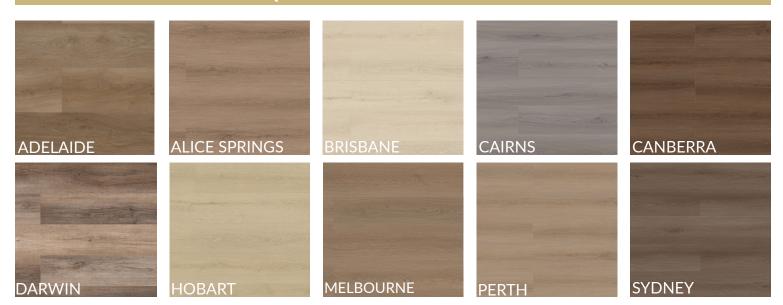

## **AQUAMATE COLLECTION**

Have peace of mind with the new Aquamate Collection of laminate flooring. Carb2 compliant for low emissions, Greenguard and A+ Floorscore certifications for indoor air quality. Aquamate laminate floors have undergone extensive testing — including the tough 72-hour water resistance test. Abrasion resistance test rated at AC4 for durability. For enhanced surface texture, EIR technology is used — to replicate the natural grain and look of real hardwood for a lifelike appearance. Each plank measures 9" x 72" x 1/2", seamlessly blending style and functionality. Aquamate features colored bevels on all 4 sides and a licensed 5G Valinge click system for an easy, fast and secure installation.