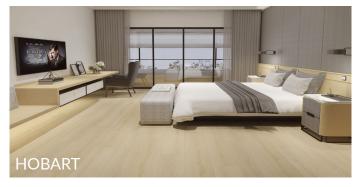

## **AQUAMATE COLLECTION**

Have peace of mind with the new Aquamate Collection of laminate flooring. Carb2 compliant for low emissions, Greenguard and A+ Floorscore certifications for indoor air quality. Aquamate laminate floors have undergone extensive testing — including the tough 72-hour water resistance test. Abrasion resistance test rated at AC4 for durability. For enhanced surface texture, EIR technology is used — to replicate the natural grain and look of real hardwood for a lifelike appearance. Each plank measures 9" x 72" x 1/2", seamlessly blending style and functionality. Aquamate features colored bevels on all 4 sides and a licensed 5G Valinge click system for an easy, fast and secure installation.