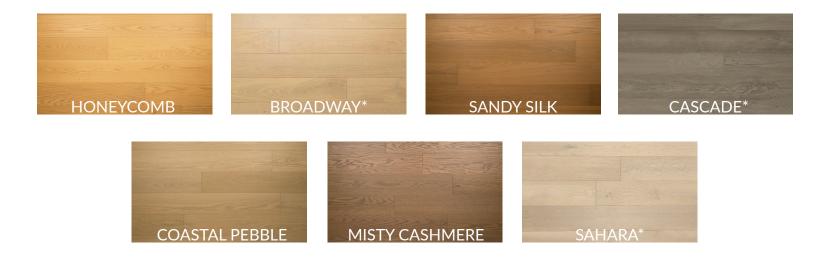

## **ULTRA COLLECTION**

The Ultra collection of 7-1/2" engineered oak hardwood comes in a light wire-brushed finish. Ultra is preferred for its clean look and neutral colors.