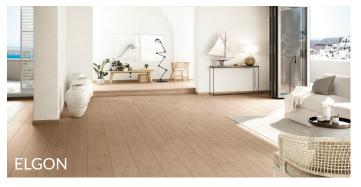

## XXL COLLECTION

Transform your space with Grandeur's XXL Collection of laminate flooring. This exceptional collection boasts an AC6 abrasion resistance rating, ensuring long-lasting durability. The XXL collection features extra-large planks, measuring 6 feet by 9 inches with 12mm thickness, producing a remarkably realistic appearance. With Carb2 and A+ floor-score third party certifications on all of Grandeur's products, you can be sure to have peace of mind. Additionally, it has earned the prestigious NALFA certification for outstanding water resistance, making it an ideal choice for many settings. Grandeur's XXL laminate flooring comes with Embossed in Register (EIR) technology, which adds a lifelike texture, perfectly replicating the intricate grain of hardwood, enhancing both visual and tactile authenticity.