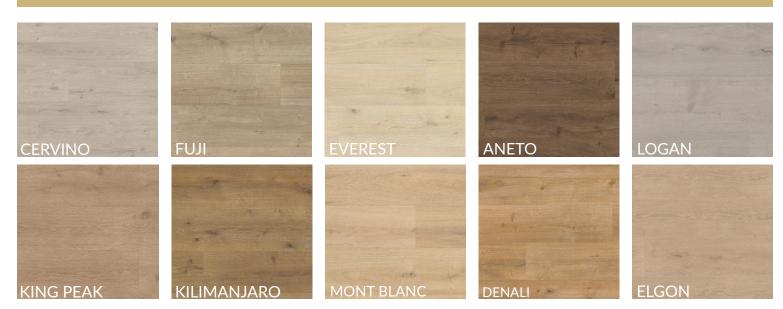

## XXL COLLECTION

Transform your space with Grandeur's XXL Collection of laminate flooring. This exceptional collection boasts an AC6 abrasion resistance rating, ensuring long-lasting durability. The XXL collection features extra-large planks, measuring 6 feet by 9 inches with 12mm thickness, producing a remarkably realistic appearance. With Carb2 and A+ floor-score third party certifications on all of Grandeur's products, you can be sure to have peace of mind. Additionally, it has earned the prestigious NALFA certification for outstanding water resistance, making it an ideal choice for many settings. Grandeur's XXL laminate flooring comes with Embossed in Register (EIR) technology, which adds a lifelike texture, perfectly replicating the intricate grain of hardwood, enhancing both visual and tactile authenticity.