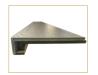

llection of laminate flooring. This exceptional collection boasts an AC6 abrasion resistance rating, ensuring long-lasting durability. The XXL collection features extra-large planks, measuring 6 feet by 9 inches with 12mm thickness, producing a remarkably realistic appearance. With Carb2 and A+ floor-score third party certifications on all of Grandeur's products, you can be sure to have peace of mind. Additionally, it has earned the prestigious NALFA certification for outstanding water resistance, making it an ideal choice for many settings. Grandeur's XXL laminate flooring comes with Embossed in Register (EIR) technology, which adds a lifelike texture, perfectly replicating the intricate grain of hardwood, enhancing both visual and tactile authenticity.

## **AVAILABLE ACCESSORIES**







Reducer

T-Moulding

Stair Nosing



## **ADDITIONAL DETAILS**

| Dimensions              | 70" x 10" x 1/2"          |
|-------------------------|---------------------------|
|                         | (1780 x 246 x 12mm)       |
| Finish                  | Oak impression            |
| Water Resistance        | 48hrs lab-tested          |
| Abrasion Resistance     | AC6                       |
| Use Class               | 33                        |
| Sq feet per box         | 18.86                     |
| Installation Options    | On, above, or below grade |
| Click System            | Uniclic with sealed edges |
| Ideal Temperature Range | 18°C - 27°C               |
| Relative Humidity       | 35%-55%                   |
| Reaction to fire        | Bfl s1                    |
|