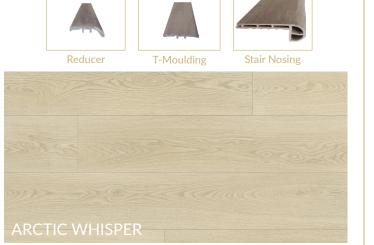

## SUPREME X COLLECTION



Introducing the new Supreme X Collection of Grandeur's premium line of vinyl WPC flooring. This collection boldly differentiates itself with EIR (embossed in register) technology and large form factor planks — measuring 9 inch wide, 6 feet in length. With 10mm of total thickness, each plank has been enhanced with a 1.5mm water-resistant cork underlayment for superior comfort and sound insulation. With a tough 22mil wear layer, rated for heavy commercial use, Supreme X emphasizes exceptional durability and strength. Combined with a robust 5G locking system, this collection ensures a secure fit, while still allowing for a fast and easy installation. Visit your local Grandeur dealer to view the 10 new colors today!

## **AVAILABLE ACCESSORIES**



## **ADDITIONAL DETAILS**

Structure 8.5mm WPC + 1.5mm CORK **Dimensions** 71in x 9in x 10mm Wear Layer 0.55mm/22mil Finish **UV** Coating Gloss Level Matte Colour Variation Medium 17.67 Sq feet per box Installation Options On, above, or below grade Välinge 5G Click **Locking System** 18°C - 27°C **Ideal Temperature Range Relative Humidity** 35%-55% Radiant Heat Suitable (with limitations)