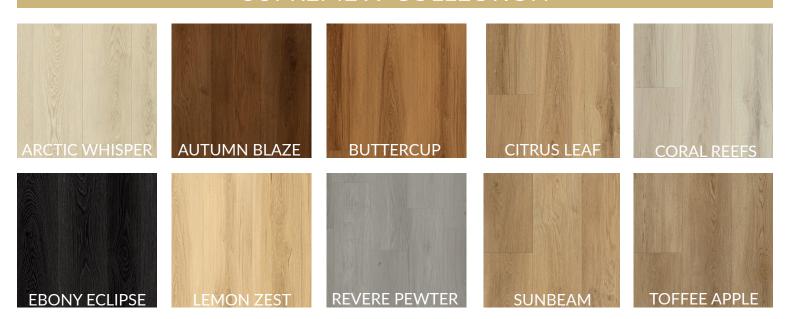

## SUPREME X COLLECTION

Introducing the new Supreme X Collection of Grandeur's premium line of vinyl WPC flooring. This collection boldly differentiates itself with EIR (embossed in register) technology and large form factor planks — measuring 9 inch wide, 6 feet in length. With 10mm of total thickness, each plank has been enhanced with a 1.5mm water-resistant cork underlayment for superior comfort and sound insulation. With a tough 22mil wear layer, rated for heavy commercial use, Supreme X emphasizes exceptional durability and strength. Combined with a robust 5G locking system, this collection ensures a secure fit, while still allowing for a fast and easy installation. Visit your local Grandeur dealer to view the 10 new colors today!