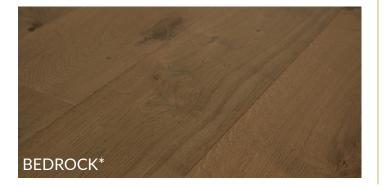

## METROPOLITAN COLLECTION

Our avant-garde Metropolitan Collection offers a beautiful and dynamic range in style. The neutral coloured engineered oak floors are all 7-1/2" wide, with the vast majority of planks being 6' long. The floors are naturally cracked and deep brushed with hard filler to give them their unique and signature look.