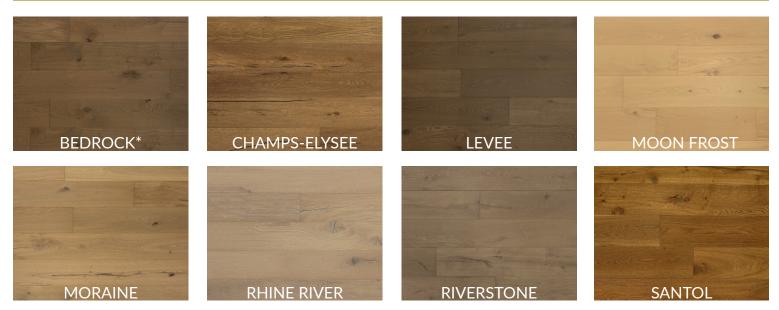

## METROPOLITAN COLLECTION

Our avant-garde Metropolitan Collection offers a beautiful and dynamic range in style. The neutral coloured engineered oak floors are all 7-1/2" wide, with the vast majority of planks being 6' long. The floors are naturally cracked and deep brushed with hard filler to give them their unique and signature look.