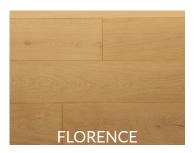

## **REGAL COLLECTION**

Our new Regal Collection is currently Grandeur's most exquisite and high-end engineered hardwood collection. Made with European white oak, Regal begins with planks measuring 7-1/2 inches wide. Each plank is then manually crafted with ultra reactive finish on 3.0mm of ABC grade veneers and finished with European stain.

## **ADDITIONAL DETAILS**

**Species** Oak Structure Multi-layered Engineered Dimensions 7-1/2" x 3/4" x RL Veneer Thickness 3.0mm Finish European Reactive Stain Texture Light Wire Brushed/Smooth\* Gloss Level Matte Colour Variation Medium Sq feet per box 23.32 ABC/AB\*\* Grade **Installation Options** On, above, or below grade 35 Years Residential **Limited Warranty** 18°C - 27°C **Ideal Temperature Range** Relative Humidity 35%-55%