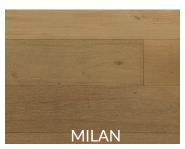

## **REGAL COLLECTION**

Our new Regal Collection is currently Grandeur's most exquisite and high-end engineered hardwood collection. Made with European white oak, Regal begins with planks measuring 7-1/2 inches wide. Each plank is then manually crafted with ultra reactive finish on 3.0mm of ABC grade veneers and finished with European stain.

## **ADDITIONAL DETAILS**

**Species** Oak Structure Multi-layered Engineered Dimensions 7-1/2" x 3/4" x RL Veneer Thickness 3.0mm Finish European Reactive Stain Texture Light Wire Brushed/Smooth\* Gloss Level Matte Colour Variation Medium Sq feet per box 23.32 ABC/AB\*\* Grade **Installation Options** On, above, or below grade 35 Years Residential **Limited Warranty** 18°C - 27°C **Ideal Temperature Range** Relative Humidity 35%-55%