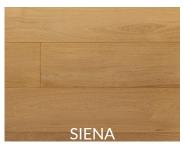

## **REGAL COLLECTION**

Our new Regal Collection is currently Grandeur's most exquisite and high-end engineered hardwood collection. Made with European white oak, Regal begins with planks measuring 7-1/2 inches wide. Each plank is then manually crafted with ultra reactive finish on 3.0mm of ABC grade veneers and finished with European stain.

## **ADDITIONAL DETAILS**

**Species** Oak Structure Multi-layered Engineered Dimensions 7-1/2" x 3/4" x RL Veneer Thickness 3.0mm Finish European Reactive Stain Texture Light Wire Brushed/Smooth\* Gloss Level Matte Colour Variation Medium Sq feet per box 23.32 ABC/AB\*\* Grade **Installation Options** On, above, or below grade 35 Years Residential **Limited Warranty** 18°C - 27°C **Ideal Temperature Range** Relative Humidity 35%-55%