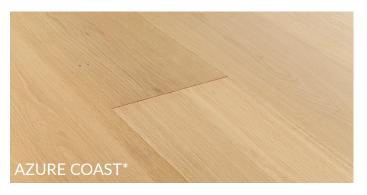

## **REGAL COLLECTION**

Our new Regal Collection is currently Grandeur's most exquisite and high-end engineered hardwood collection. Made with European white oak, Regal begins with planks measuring 7-1/2 inches wide. Each plank is then manually crafted with ultra reactive finish on 3.0mm of ABC grade veneers and finished with European stain.

## **ADDITIONAL DETAILS**

**Species** Oak Structure Multi-layered Engineered Dimensions 7-1/2" x 3/4" x RL Veneer Thickness 3.0mm Finish European Reactive Stain Texture Light Wire Brushed/Smooth\* Gloss Level Matte Colour Variation Medium Sq feet per box 23.32 ABC/AB\*\* Grade **Installation Options** On, above, or below grade 35 Years Residential **Limited Warranty** 18°C - 27°C **Ideal Temperature Range** Relative Humidity 35%-55%