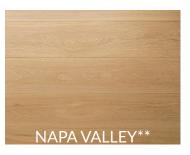

## **REGAL COLLECTION**

Our new Regal Collection is currently Grandeur's most exquisite and high-end engineered hardwood collection. Made with European white oak, Regal begins with planks measuring 7-1/2 inches wide. Each plank is then manually crafted with ultra reactive finish on 3.0mm of ABC grade veneers and finished with European stain.

## **ADDITIONAL DETAILS**

**Species** Oak Structure Multi-layered Engineered Dimensions 7-1/2" x 3/4" x RL Veneer Thickness 3.0mm Finish European Reactive Stain Texture Light Wire Brushed/Smooth\* Gloss Level Matte Colour Variation Medium Sq feet per box 23.32 ABC/AB\*\* Grade **Installation Options** On, above, or below grade 35 Years Residential **Limited Warranty** 18°C - 27°C **Ideal Temperature Range** Relative Humidity 35%-55%