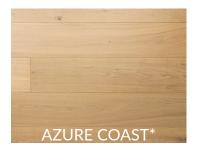

## **REGAL COLLECTION**

Our new Regal Collection is currently Grandeur's most exquisite and high-end engineered hardwood collection. Made with European white oak, Regal begins with planks measuring 7-1/2 inches wide. Each plank is then manually crafted with ultra reactive finish on 3.0mm of ABC grade veneers and finished with European stain.

## **ADDITIONAL DETAILS**

**Species** Oak Structure Multi-layered Engineered Dimensions 7-1/2" x 3/4" x RL Veneer Thickness 3.0mm Finish European Reactive Stain Texture Light Wire Brushed/Smooth\* Gloss Level Matte Colour Variation Medium Sq feet per box 23.32 ABC/AB\*\* Grade **Installation Options** On, above, or below grade 35 Years Residential **Limited Warranty** 18°C - 27°C **Ideal Temperature Range** Relative Humidity 35%-55%