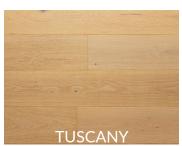

## **REGAL COLLECTION**

Our new Regal Collection is currently Grandeur's most exquisite and high-end engineered hardwood collection. Made with European white oak, Regal begins with planks measuring 7-1/2 inches wide. Each plank is then manually crafted with ultra reactive finish on 3.0mm of ABC grade veneers and finished with European stain.

## **ADDITIONAL DETAILS**

**Species** Oak Structure Multi-layered Engineered Dimensions 7-1/2" x 3/4" x RL Veneer Thickness 3.0mm Finish European Reactive Stain Texture Light Wire Brushed/Smooth\* Gloss Level Matte Colour Variation Medium Sq feet per box 23.32 ABC/AB\*\* Grade **Installation Options** On, above, or below grade 35 Years Residential **Limited Warranty** 18°C - 27°C **Ideal Temperature Range** Relative Humidity 35%-55%