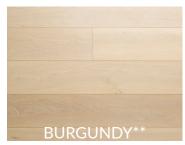

## **REGAL COLLECTION**

Our new Regal Collection is currently Grandeur's most exquisite and high-end engineered hardwood collection. Made with European white oak, Regal begins with planks measuring 7-1/2 inches wide. Each plank is then manually crafted with ultra reactive finish on 3.0mm of ABC grade veneers and finished with European stain.

## **ADDITIONAL DETAILS**

**Species** Oak Structure Multi-layered Engineered Dimensions 7-1/2" x 3/4" x RL Veneer Thickness 3.0mm Finish European Reactive Stain Texture Light Wire Brushed/Smooth\* Gloss Level Matte Colour Variation Medium Sq feet per box 23.32 ABC/AB\*\* Grade **Installation Options** On, above, or below grade 35 Years Residential **Limited Warranty** 18°C - 27°C **Ideal Temperature Range** Relative Humidity 35%-55%