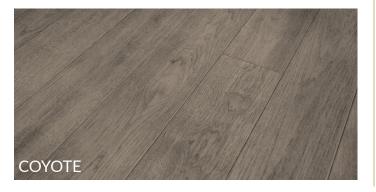

## **ARTISAN COLLECTION** MANE EAGLE HARVEST COYOTE NATURAL OWL RAVEN **NORTHWEST**

Unrivaled character. The Artisan Collection of 6" hickory engineered flooring offers a rich and elegant look. Each plank is lightly hand-scraped and distressed to blend style with a beautiful and natural appeal.