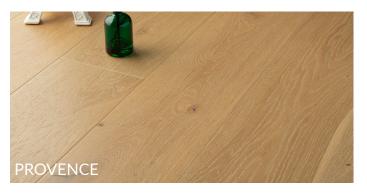

## **NOBLE COLLECTION**

Invite luxury with the new Noble Collection. Noble comes in three unique colors, each with a generous 4.0mm of French oak veneer. Made for the truly special; every plank is smoked and then given a light touch of wire brushing to accentuate the grain while delicately exposing the white-washed undertone.