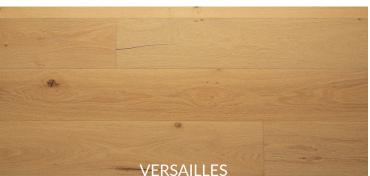

## **NOBLE COLLECTION**

Invite luxury with the new Noble Collection. Noble comes in three unique colors, each with a generous 4.0mm of French oak veneer. Made for the truly special; every plank is smoked and then given a light touch of wire brushing to accentuate the grain while delicately exposing the white-washed undertone.