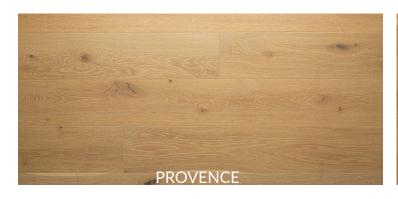

## **NOBLE COLLECTION**

Invite luxury with the new Noble Collection. Noble comes in three unique colors, each with a generous 4.0mm of French oak veneer. Made for the truly special; every plank is smoked and then given a light touch of wire brushing to accentuate the grain while delicately exposing the white-washed undertone.