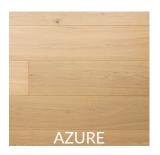

## **REGAL COLLECTION**

Our new Regal Collection is currently Grandeur's most exquisite and high-end engineered hardwood collection. Made with European white oak, Regal begins with planks measuring 7-1/2 inches wide. Each plank is then manually crafted with ultra reactive finish on 3.0mm of ABC grade veneers and finished with European stain.

## **ADDITIONAL DETAILS**

**Species** Oak Structure Multi-layered Engineered Dimensions 7-1/2" x 3/4" x RL Veneer Thickness 3.0mm Finish European Reactive Stain Texture Light Wire Brushed/Smooth\* Gloss Level Matte Colour Variation Medium Sq feet per box 23.32 / 22.82^ ABC/AB\*\* Grade **Installation Options** On, above, or below grade 35 Years Residential **Limited Warranty** 18°C - 27°C Ideal Temperature Range Relative Humidity 35%-55%