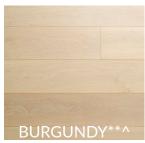

## **REGAL COLLECTION**

Our new Regal Collection is currently Grandeur's most exquisite and high-end engineered hardwood collection. Made with European white oak, Regal begins with planks measuring 7-1/2 inches wide. Each plank is then manually crafted with ultra reactive finish on 3.0mm of ABC grade veneers and finished with European stain.

## **ADDITIONAL DETAILS**

**Species** Oak Structure Multi-layered Engineered Dimensions 7-1/2" x 3/4" x RL Veneer Thickness 3.0mm Finish European Reactive Stain Texture Light Wire Brushed/Smooth\* Gloss Level Matte Colour Variation Medium Sq feet per box 23.32 / 22.82^ ABC/AB\*\* Grade **Installation Options** On, above, or below grade 35 Years Residential **Limited Warranty** 18°C - 27°C Ideal Temperature Range Relative Humidity 35%-55%