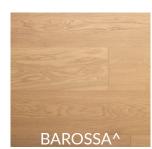

## **REGAL COLLECTION**

Our new Regal Collection is currently Grandeur's most exquisite and high-end engineered hardwood collection. Made with European white oak, Regal begins with planks measuring 7-1/2 inches wide. Each plank is then manually crafted with ultra reactive finish on 3.0mm of ABC grade veneers and finished with European stain.

## **ADDITIONAL DETAILS**

**Species** Oak Structure Multi-layered Engineered Dimensions 7-1/2" x 3/4" x RL Veneer Thickness 3.0mm Finish European Reactive Stain Texture Light Wire Brushed/Smooth\* Gloss Level Matte Colour Variation Medium Sq feet per box 23.32 / 22.82^ ABC/AB\*\* Grade **Installation Options** On, above, or below grade 35 Years Residential **Limited Warranty** 18°C - 27°C Ideal Temperature Range Relative Humidity 35%-55%