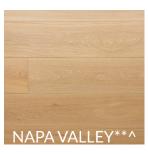

## **REGAL COLLECTION**

Our new Regal Collection is currently Grandeur's most exquisite and high-end engineered hardwood collection. Made with European white oak, Regal begins with planks measuring 7-1/2 inches wide. Each plank is then manually crafted with ultra reactive finish on 3.0mm of ABC grade veneers and finished with European stain.

## **ADDITIONAL DETAILS**

**Species** Oak Structure Multi-layered Engineered Dimensions 7-1/2" x 3/4" x RL Veneer Thickness 3.0mm Finish European Reactive Stain Texture Light Wire Brushed/Smooth\* Gloss Level Matte Colour Variation Medium Sq feet per box 23.32 / 22.82^ ABC/AB\*\* Grade **Installation Options** On, above, or below grade 35 Years Residential **Limited Warranty** 18°C - 27°C Ideal Temperature Range Relative Humidity 35%-55%