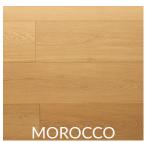

## **REGAL COLLECTION**

Our new Regal Collection is currently Grandeur's most exquisite and high-end engineered hardwood collection. Made with European white oak, Regal begins with planks measuring 7-1/2 inches wide. Each plank is then manually crafted with ultra reactive finish on 3.0mm of ABC grade veneers and finished with European stain.

## **ADDITIONAL DETAILS**

**Species** Oak Structure Multi-layered Engineered Dimensions 7-1/2" x 3/4" x RL Veneer Thickness 3.0mm Finish European Reactive Stain Texture Light Wire Brushed/Smooth\* Gloss Level Matte Colour Variation Medium Sq feet per box 23.32 / 22.82^ ABC/AB\*\* Grade **Installation Options** On, above, or below grade 35 Years Residential **Limited Warranty** 18°C - 27°C Ideal Temperature Range Relative Humidity 35%-55%