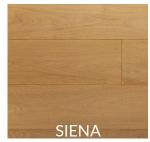

## **REGAL COLLECTION**

Our new Regal Collection is currently Grandeur's most exquisite and high-end engineered hardwood collection. Made with European white oak, Regal begins with planks measuring 7-1/2 inches wide. Each plank is then manually crafted with ultra reactive finish on 3.0mm of ABC grade veneers and finished with European stain.

## **ADDITIONAL DETAILS**

**Species** Oak Structure Multi-layered Engineered Dimensions 7-1/2" x 3/4" x RL Veneer Thickness 3.0mm Finish European Reactive Stain Texture Light Wire Brushed/Smooth\* Gloss Level Matte Colour Variation Medium Sq feet per box 23.32 / 22.82^ ABC/AB\*\* Grade **Installation Options** On, above, or below grade 35 Years Residential **Limited Warranty** 18°C - 27°C Ideal Temperature Range Relative Humidity 35%-55%