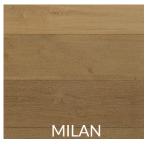

## **REGAL COLLECTION**

Our new Regal Collection is currently Grandeur's most exquisite and high-end engineered hardwood collection. Made with European white oak, Regal begins with planks measuring 7-1/2 inches wide. Each plank is then manually crafted with ultra reactive finish on 3.0mm of ABC grade veneers and finished with European stain.

## **ADDITIONAL DETAILS**

**Species** Oak Structure Multi-layered Engineered Dimensions 7-1/2" x 3/4" x RL Veneer Thickness 3.0mm Finish European Reactive Stain Texture Light Wire Brushed/Smooth\* Gloss Level Matte Colour Variation Medium Sq feet per box 23.32 / 22.82^ ABC/AB\*\* Grade **Installation Options** On, above, or below grade 35 Years Residential **Limited Warranty** 18°C - 27°C Ideal Temperature Range Relative Humidity 35%-55%