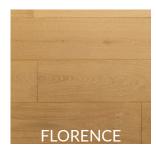

## **REGAL COLLECTION**

Our new Regal Collection is currently Grandeur's most exquisite and high-end engineered hardwood collection. Made with European white oak, Regal begins with planks measuring 7-1/2 inches wide. Each plank is then manually crafted with ultra reactive finish on 3.0mm of ABC grade veneers and finished with European stain.

## **ADDITIONAL DETAILS**

**Species** Oak Structure Multi-layered Engineered Dimensions 7-1/2" x 3/4" x RL Veneer Thickness 3.0mm Finish European Reactive Stain Texture Light Wire Brushed/Smooth\* Gloss Level Matte Colour Variation Medium Sq feet per box 23.32 / 22.82^ ABC/AB\*\* Grade **Installation Options** On, above, or below grade 35 Years Residential **Limited Warranty** 18°C - 27°C Ideal Temperature Range Relative Humidity 35%-55%