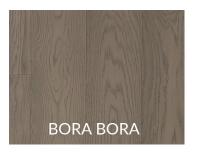

## SCANDINAVIA COLLECTION

Our Scandinavian Collection of modern oak engineered flooring is of the higher grade materials available. The fashion-forward set is crafted with a matte lacquer finish and a subtle light brushing.

## **ADDITIONAL DETAILS**

**Species** Oak Structure Multi-layered Engineered **Dimensions** 6-1/2" x 3/4" x RL Veneer Thickness 1.5mm Finish **UV** Lacquered Texture Light Wire Brushed Gloss Level Matte **Colour Variation** Low-Medium Sq feet per box 19.55 Grade ABC **Installation Options** On, above, or below grade 35 Years Residential **Limited Warranty** 18°C - 27°C **Ideal Temperature Range** Relative Humidity 35%-55%