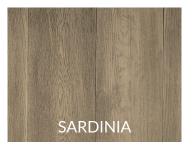

## SCANDINAVIA COLLECTION

Our Scandinavian Collection of modern oak engineered flooring is of the higher grade materials available. The fashion-forward set is crafted with a matte lacquer finish and a subtle light brushing.

## **ADDITIONAL DETAILS**

**Species** Oak Structure Multi-layered Engineered **Dimensions** 6-1/2" x 3/4" x RL Veneer Thickness 1.5mm Finish **UV** Lacquered Texture Light Wire Brushed Gloss Level Matte **Colour Variation** Low-Medium Sq feet per box 19.55 Grade ABC **Installation Options** On, above, or below grade 35 Years Residential **Limited Warranty** 18°C - 27°C **Ideal Temperature Range** Relative Humidity 35%-55%