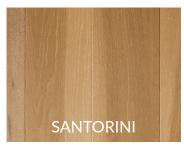

## SCANDINAVIA COLLECTION

Our Scandinavian Collection of modern oak engineered flooring is of the higher grade materials available. The fashion-forward set is crafted with a matte lacquer finish and a subtle light brushing.

## **ADDITIONAL DETAILS**

**Species** Oak Structure Multi-layered Engineered **Dimensions** 6-1/2" x 3/4" x RL Veneer Thickness 1.5mm Finish **UV** Lacquered Texture Light Wire Brushed Gloss Level Matte **Colour Variation** Low-Medium Sq feet per box 19.55 Grade ABC **Installation Options** On, above, or below grade 35 Years Residential **Limited Warranty** 18°C - 27°C **Ideal Temperature Range** Relative Humidity 35%-55%