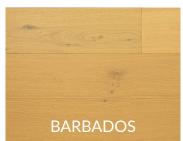

## SCANDINAVIA COLLECTION

Our Scandinavian Collection of modern oak engineered flooring is of the higher grade materials available. The fashion-forward set is crafted with a matte lacquer finish and a subtle light brushing.

## **ADDITIONAL DETAILS**

**Species** Oak Structure Multi-layered Engineered **Dimensions** 6-1/2" x 3/4" x RL Veneer Thickness 1.5mm Finish **UV** Lacquered Texture Light Wire Brushed Gloss Level Matte **Colour Variation** Low-Medium Sq feet per box 19.55 Grade ABC **Installation Options** On, above, or below grade 35 Years Residential **Limited Warranty** 18°C - 27°C **Ideal Temperature Range** Relative Humidity 35%-55%