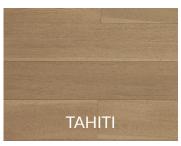

## SCANDINAVIA COLLECTION

Our Scandinavian Collection of modern oak engineered flooring is of the higher grade materials available. The fashion-forward set is crafted with a matte lacquer finish and a subtle light brushing.

## **ADDITIONAL DETAILS**

**Species** Oak Structure Multi-layered Engineered **Dimensions** 6-1/2" x 3/4" x RL Veneer Thickness 1.5mm Finish **UV** Lacquered Texture Light Wire Brushed Gloss Level Matte **Colour Variation** Low-Medium Sq feet per box 19.55 Grade ABC **Installation Options** On, above, or below grade 35 Years Residential **Limited Warranty** 18°C - 27°C **Ideal Temperature Range** Relative Humidity 35%-55%