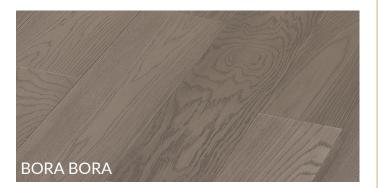

## SCANDINAVIA COLLECTION

Our Scandinavian Collection of modern oak engineered flooring is of the higher grade materials available. The fashion-forward set is crafted with a matte lacquer finish and a subtle light brushing.

## **ADDITIONAL DETAILS**

**Species** Oak Structure Multi-layered Engineered **Dimensions** 6-1/2" x 3/4" x RL Veneer Thickness 1.5mm Finish **UV** Lacquered Texture Light Wire Brushed Gloss Level Matte **Colour Variation** Low-Medium Sq feet per box 19.55 Grade ABC **Installation Options** On, above, or below grade 35 Years Residential **Limited Warranty** 18°C - 27°C **Ideal Temperature Range** Relative Humidity 35%-55%