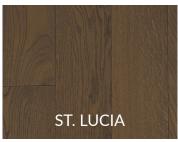

## SCANDINAVIA COLLECTION

Our Scandinavian Collection of modern oak engineered flooring is of the higher grade materials available. The fashion-forward set is crafted with a matte lacquer finish and a subtle light brushing.

## **ADDITIONAL DETAILS**

**Species** Oak Structure Multi-layered Engineered **Dimensions** 6-1/2" x 3/4" x RL Veneer Thickness 1.5mm Finish **UV** Lacquered Texture Light Wire Brushed Gloss Level Matte **Colour Variation** Low-Medium Sq feet per box 19.55 Grade ABC **Installation Options** On, above, or below grade 35 Years Residential **Limited Warranty** 18°C - 27°C **Ideal Temperature Range** Relative Humidity 35%-55%