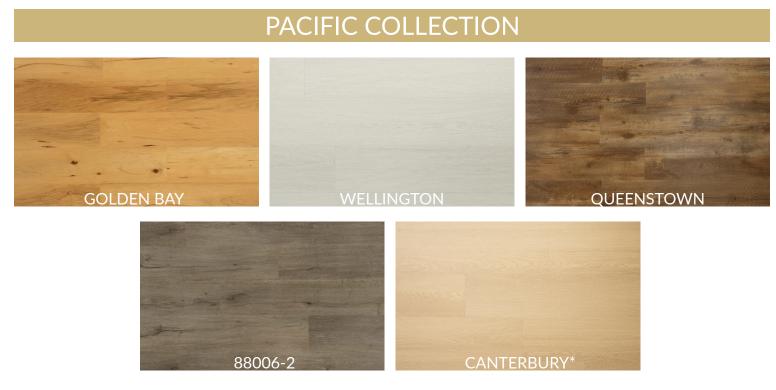

www.grandeurflooring.ca info@grandeurflooring.ca

The Pacific collection of LVT is designed for convenience and functionality. Utilizing the Drop-Lock-Click system for easy installation, along with great a colour selection, this collection is ideal in bathrooms, kitchens, or other rooms that may come in contact with water.