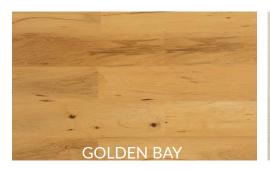

## PACIFIC COLLECTION

The Pacific collection of LVT is designed for convenience and functionality. Utilizing the Drop-Lock-Click system for easy installation, along with great a colour selection, this collection is ideal in bathrooms, kitchens, or other rooms that may come in contact with water.