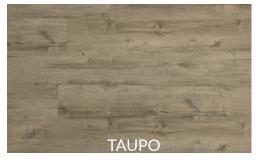

## PACIFIC COLLECTION

The Pacific collection of LVT is designed for convenience and functionality. Utilizing the Drop-Lock-Click system for easy installation, along with great a colour selection, this collection is ideal in bathrooms, kitchens, or other rooms that may come in contact with water.