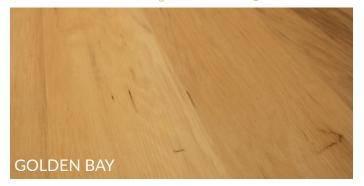

## PACIFIC COLLECTION

The Pacific collection of LVT is designed for convenience and functionality. Utilizing the Drop-Lock-Click system for easy installation, along with great a colour selection, this collection is ideal in bathrooms, kitchens, or other rooms that may come in contact with water.