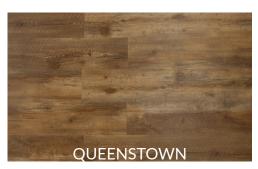

## PACIFIC COLLECTION

The Pacific collection of LVT is designed for convenience and functionality. Utilizing the Drop-Lock-Click system for easy installation, along with great a colour selection, this collection is ideal in bathrooms, kitchens, or other rooms that may come in contact with water.