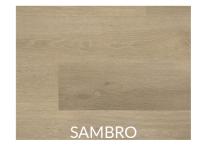

## **ANCHOR 7 COLLECTION**

Discover the Anchor 7 Collection of SPC vinyl. This modern collection is suited for residential and commercial installation and offers a durable 0.5mm wear layer. This collection comes with extra thick vinyl planks and a 1.5mm underpad for superior performance. Offering a wide selection of colours, constructed from safe and quality material, the Anchor 7 Collection is best suited for light commercial use and basements.