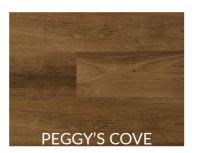

## **ANCHOR 7 COLLECTION**

Discover the Anchor 7 Collection of SPC vinyl. This modern collection is suited for residential and commercial installation and offers a durable 0.5mm wear layer. This collection comes with extra thick vinyl planks and a 1.5mm underpad for superior performance. Offering a wide selection of colours, constructed from safe and quality material, the Anchor 7 Collection is best suited for light commercial use and basements.