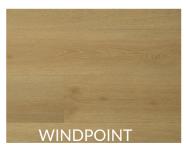

## **ANCHOR 7 COLLECTION**

Discover the Anchor 7 Collection of SPC vinyl. This modern collection is suited for residential and commercial installation and offers a durable 0.5mm wear layer. This collection comes with extra thick vinyl planks and a 1.5mm underpad for superior performance. Offering a wide selection of colours, constructed from safe and quality material, the Anchor 7 Collection is best suited for light commercial use and basements.