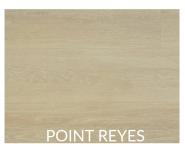

## **ANCHOR 7 COLLECTION**

Discover the Anchor 7 Collection of SPC vinyl. This modern collection is suited for residential and commercial installation and offers a durable 0.5mm wear layer. This collection comes with extra thick vinyl planks and a 1.5mm underpad for superior performance. Offering a wide selection of colours, constructed from safe and quality material, the Anchor 7 Collection is best suited for light commercial use and basements.