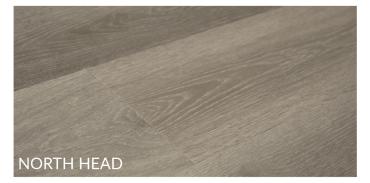

## **ANCHOR 7 COLLECTION**

Discover the Anchor 7 Collection of SPC vinyl. This modern collection is suited for residential and commercial installation and offers a durable 0.5mm wear layer. This collection comes with extra thick vinyl planks and a 1.5mm underpad for superior performance. Offering a wide selection of colours, constructed from safe and quality material, the Anchor 7 Collection is best suited for light commercial use and basements.

## **ADDITIONAL DETAILS**

Structure 5.5mm SPC + 1.5mm EVA 7" x 48" x 7.0mm **Dimensions** Wear Layer 0.5mm/20mil Finish UV Coating with Aluminum Oxide Gloss Level Matte Colour Variation Medium-High Sq feet per box 18.91 **Installation Options** On, above, or below grade **Locking System** Drop-Lock 18°C - 27°C Ideal Temperature Range Relative Humidity 35%-55% Radiant Heat Suitable (with limitations)