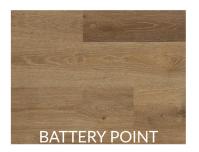

## **ANCHOR 7 COLLECTION**

Discover the Anchor 7 Collection of SPC vinyl. This modern collection is suited for residential and commercial installation and offers a durable 0.5mm wear layer. This collection comes with extra thick vinyl planks and a 1.5mm underpad for superior performance. Offering a wide selection of colours, constructed from safe and quality material, the Anchor 7 Collection is best suited for light commercial use and basements.