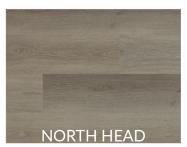

## **ANCHOR 7 COLLECTION**

Discover the Anchor 7 Collection of SPC vinyl. This modern collection is suited for residential and commercial installation and offers a durable 0.5mm wear layer. This collection comes with extra thick vinyl planks and a 1.5mm underpad for superior performance. Offering a wide selection of colours, constructed from safe and quality material, the Anchor 7 Collection is best suited for light commercial use and basements.