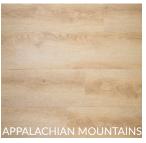

## **TIMELESS COLLECTION**

The Timeless Collection of 7" loose-lay vinyl is the most durable vinyl in the market, the Timeless collection offers a variety of beautiful and stylish colors. Easy to install\*, repair, and remove, the Timeless collection comes with a commercial-grade 0.5mm/20mil wear layer, allowing it to be used in any indoor residential and commercial space.