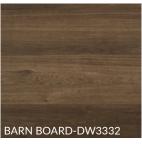

## **TIMELESS COLLECTION**

The Timeless Collection of 7" loose-lay vinyl is the most durable vinyl in the market, the Timeless collection offers a variety of beautiful and stylish colors. Easy to install\*, repair, and remove, the Timeless collection comes with a commercial-grade 0.5mm/20mil wear layer, allowing it to be used in any indoor residential and commercial space.