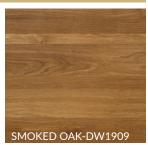

## **TIMELESS COLLECTION**

The Timeless Collection of 7" loose-lay vinyl is the most durable vinyl in the market, the Timeless collection offers a variety of beautiful and stylish colors. Easy to install\*, repair, and remove, the Timeless collection comes with a commercial-grade 0.5mm/20mil wear layer, allowing it to be used in any indoor residential and commercial space.