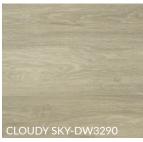

## **TIMELESS COLLECTION**

The Timeless Collection of 7" loose-lay vinyl is the most durable vinyl in the market, the Timeless collection offers a variety of beautiful and stylish colors. Easy to install\*, repair, and remove, the Timeless collection comes with a commercial-grade 0.5mm/20mil wear layer, allowing it to be used in any indoor residential and commercial space.