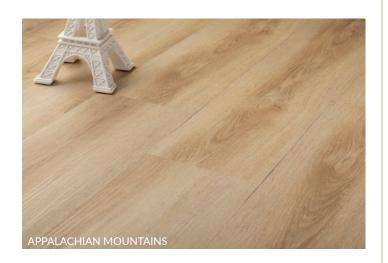

## **TIMELESS COLLECTION**

The Timeless Collection of 7" loose-lay vinyl is the most durable vinyl in the market, the Timeless collection offers a variety of beautiful and stylish colors. Easy to install\*, repair, and remove, the Timeless collection comes with a commercial-grade 0.5mm/20mil wear layer, allowing it to be used in any indoor residential and commercial space.

## **ADDITIONAL DETAILS**

Structure 5.0mm Commerical Ready 7" x 48" x 5.0mm **Dimensions** 0.5mm/20mil Wear Layer Finish PU with aluminum oxide Gloss Level Matte Colour Variation Medium Sq feet per box 23.35 Edges 4-Sided Micro Bevel **Installation Options** On, above, or below grade **Locking System** Glue-Down 18°C - 27°C **Ideal Temperature Range** Relative Humidity 35%-55% Radiant Heat Suitable (with limitations) FloorScore, GreenGuard Certifications