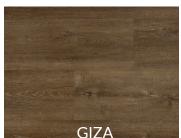

## WONDER 7 COLLECTION

Discover the Wonder 7 Collection of SPC vinyl. This modern collection is suited for residential and commercial installation and offers a durable 0.5mm wear layer. This collection comes with extra thick vinyl planks and a 1.5mm underpad for superior performance. Offering a wide selection of colours, constructed from safe and quality material, the Wonder 7 Collection is best suited for light commercial use and basements.