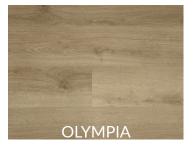

## WONDER 7 COLLECTION

Discover the Wonder 7 Collection of SPC vinyl. This modern collection is suited for residential and commercial installation and offers a durable 0.5mm wear layer. This collection comes with extra thick vinyl planks and a 1.5mm underpad for superior performance. Offering a wide selection of colours, constructed from safe and quality material, the Wonder 7 Collection is best suited for light commercial use and basements.