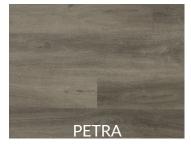

## WONDER 7 COLLECTION

Discover the Wonder 7 Collection of SPC vinyl. This modern collection is suited for residential and commercial installation and offers a durable 0.5mm wear layer. This collection comes with extra thick vinyl planks and a 1.5mm underpad for superior performance. Offering a wide selection of colours, constructed from safe and quality material, the Wonder 7 Collection is best suited for light commercial use and basements.