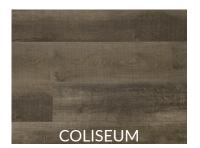

## WONDER 7 COLLECTION

Discover the Wonder 7 Collection of SPC vinyl. This modern collection is suited for residential and commercial installation and offers a durable 0.5mm wear layer. This collection comes with extra thick vinyl planks and a 1.5mm underpad for superior performance. Offering a wide selection of colours, constructed from safe and quality material, the Wonder 7 Collection is best suited for light commercial use and basements.