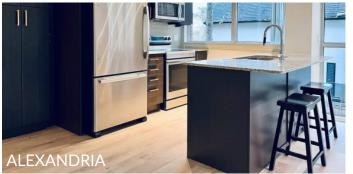

## WONDER 7 COLLECTION

Discover the Wonder 7 Collection of SPC vinyl. This modern collection is suited for residential and commercial installation and offers a durable 0.5mm wear layer. This collection comes with extra thick vinyl planks and a 1.5mm underpad for superior performance. Offering a wide selection of colours, constructed from safe and quality material, the Wonder 7 Collection is best suited for light commercial use and basements.