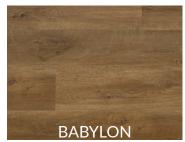

## WONDER 7 COLLECTION

Discover the Wonder 7 Collection of SPC vinyl. This modern collection is suited for residential and commercial installation and offers a durable 0.5mm wear layer. This collection comes with extra thick vinyl planks and a 1.5mm underpad for superior performance. Offering a wide selection of colours, constructed from safe and quality material, the Wonder 7 Collection is best suited for light commercial use and basements.