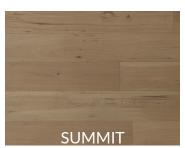

## **METROPOLITAN COLLECTION**

Our Elevation Collection of 7-1/2" hickory engineered hardwood flooring features a lightly scraped texture, thoroughly smoked to achieve unique and naturally inspired colours.