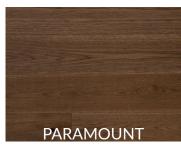

## **METROPOLITAN COLLECTION**

Our Elevation Collection of 7-1/2" hickory engineered hardwood flooring features a lightly scraped texture, thoroughly smoked to achieve unique and naturally inspired colours.