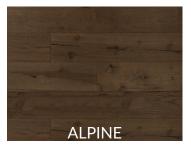

## **METROPOLITAN COLLECTION**

Our Elevation Collection of 7-1/2" hickory engineered hardwood flooring features a lightly scraped texture, thoroughly smoked to achieve unique and naturally inspired colours.