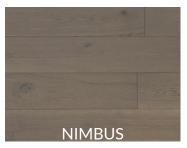

## **METROPOLITAN COLLECTION**

Our Elevation Collection of 7-1/2" hickory engineered hardwood flooring features a lightly scraped texture, thoroughly smoked to achieve unique and naturally inspired colours.