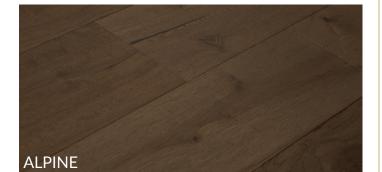

## **METROPOLITAN COLLECTION**

Our Elevation Collection of 7-1/2" hickory engineered hardwood flooring features a lightly scraped texture, thoroughly smoked to achieve unique and naturally inspired colours.

Stair Nosing

**ADDITIONAL DETAILS** 

Species Hickory
Structure Multi-layered Engineered
Dimensions 7-1/2" x 3/4" x RL
Veneer Thickness 2.0mm

Finish UV Lacquered

Texture Wire Brushed & Hand Scraped
Gloss Level Matte

Colour Variation Low-Medium

Sq feet per box 23.32

Grade ABCD

Installation Options On, above, or below grade
Limited Warranty 35 Years Residential

Ideal Temperature Range 18°C - 27°C Relative Humidity 35%-55%