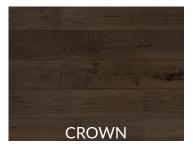

## **METROPOLITAN COLLECTION**

Our Elevation Collection of 7-1/2" hickory engineered hardwood flooring features a lightly scraped texture, thoroughly smoked to achieve unique and naturally inspired colours.