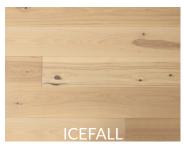

## **METROPOLITAN COLLECTION**

Our Elevation Collection of 7-1/2" hickory engineered hardwood flooring features a lightly scraped texture, thoroughly smoked to achieve unique and naturally inspired colours.