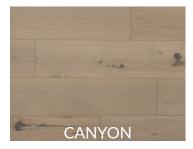

## **METROPOLITAN COLLECTION**

Our Elevation Collection of 7-1/2" hickory engineered hardwood flooring features a lightly scraped texture, thoroughly smoked to achieve unique and naturally inspired colours.