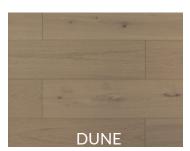

## **METROPOLITAN COLLECTION**

Our Elevation Collection of 7-1/2" hickory engineered hardwood flooring features a lightly scraped texture, thoroughly smoked to achieve unique and naturally inspired colours.