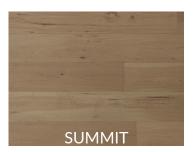

## **ELEVATION COLLECTION**

Our Elevation Collection of 7-1/2" hickory engineered hardwood flooring features a lightly scraped texture, thoroughly smoked to achieve unique and naturally inspired colours.