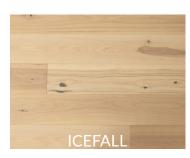

## **ELEVATION COLLECTION**

Our Elevation Collection of 7-1/2" hickory engineered hardwood flooring features a lightly scraped texture, thoroughly smoked to achieve unique and naturally inspired colours.

## **ADDITIONAL DETAILS**

**Species** Hickory Structure Multi-layered Engineered 7-1/2" x 3/4" x RL **Dimensions** Veneer Thickness 2.0mm Finish **UV** Lacquered Wire Brushed & Hand Scraped **Texture** Gloss Level Matte Colour Variation Low-Medium Sq feet per box 23.32 Grade **ABCD Installation Options** On, above, or below grade **Limited Warranty** 35 Years Residential 18°C - 27°C Ideal Temperature Range