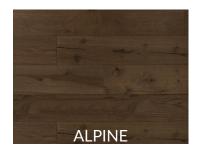

## **ELEVATION COLLECTION**

Our Elevation Collection of 7-1/2" hickory engineered hardwood flooring features a lightly scraped texture, thoroughly smoked to achieve unique and naturally inspired colours.

## **ADDITIONAL DETAILS**

**Species** Hickory Structure Multi-layered Engineered 7-1/2" x 3/4" x RL **Dimensions** Veneer Thickness 2.0mm Finish **UV** Lacquered Wire Brushed & Hand Scraped **Texture** Gloss Level Matte Colour Variation Low-Medium Sq feet per box 23.32 Grade **ABCD Installation Options** On, above, or below grade **Limited Warranty** 35 Years Residential 18°C - 27°C Ideal Temperature Range