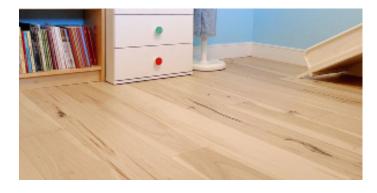

## **ELEVATION COLLECTION**

Our Elevation Collection of 7-1/2" hickory engineered hardwood flooring features a lightly scraped texture, thoroughly smoked to achieve unique and naturally inspired colours.