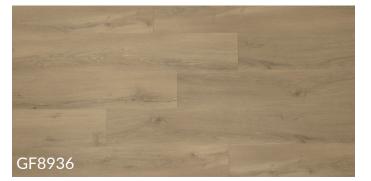

## ATLANTIC COLLECTION

Our Atlantic Collection of LVT is designed for convenience and functionality. Utilizing the Drop-Lock-Click system for easy installation, as well as a great colour selection, this collection is ideal in bathrooms, kitchens, or other rooms that may come in contact with water.