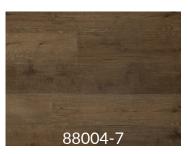

## ATLANTIC COLLECTION

Our Atlantic Collection of LVT is designed for convenience and functionality. Utilizing the Drop-Lock-Click system for easy installation, as well as a great colour selection, this collection is ideal in bathrooms, kitchens, or other rooms that may come in contact with water.