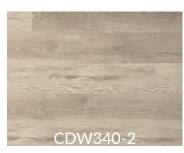

## ATLANTIC COLLECTION

Our Atlantic Collection of LVT is designed for convenience and functionality. Utilizing the Drop-Lock-Click system for easy installation, as well as a great colour selection, this collection is ideal in bathrooms, kitchens, or other rooms that may come in contact with water.