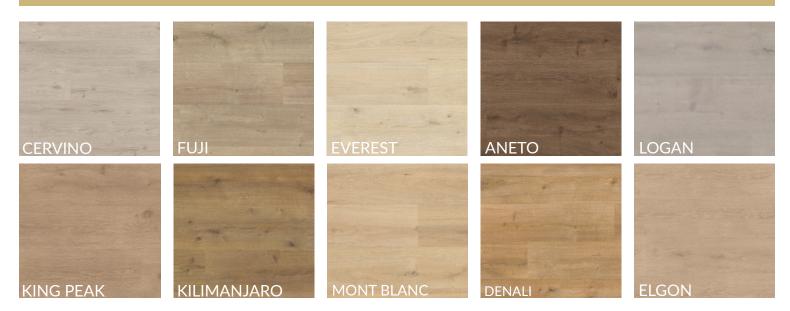

## XXL COLLECTION

Transform your space with Grandeur's XXL Collection of laminate flooring. This exceptional collection boasts an AC6 abrasion resistance rating, ensuring long-lasting durability. The XXL collection features extra-large planks, measuring 6 feet by 9 inches with 12mm thickness, producing a remarkably realistic appearance. With Carb2 and A+ floor-score third party certifications on all of Grandeur's products, you can be sure to have peace of mind. Additionally, it has earned the prestigious NALFA certification for outstanding water resistance, making it an ideal choice for many settings. Grandeur's XXL laminate flooring comes with Embossed in Register (EIR) technology, which adds a lifelike texture, perfectly replicating the intricate grain of hardwood, enhancing both visual and tactile authenticity.