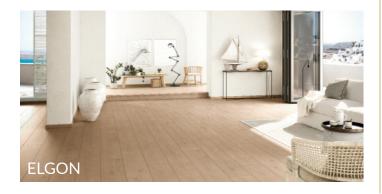

## XXL COLLECTION

Transform your space with Grandeur's XXL Collection of laminate flooring. This exceptional collection boasts an AC6 abrasion resistance rating, ensuring long-lasting durability. The XXL collection features extra-large planks, measuring 6 feet by 9 inches with 12mm thickness, producing a remarkably realistic appearance. With Carb2 and A+ floor-score third party certifications on all of Grandeur's products, you can be sure to have peace of mind. Additionally, it has earned the prestigious NALFA certification for outstanding water resistance, making it an ideal choice for many settings. Grandeur's XXL laminate flooring comes with Embossed in Register (EIR) technology, which adds a lifelike texture, perfectly replicating the intricate grain of hardwood, enhancing both visual and tactile authenticity.