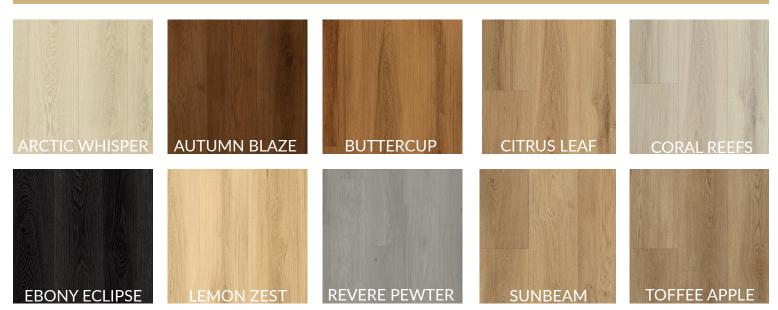

## SUPREMEX COLLECTION

Introducing the new Supreme X Collection of Grandeur's premium line of vinyl WPC flooring. This collection boldly differentiates itself with EIR (embossed in register) technology and large form factor planks — measuring 9 inch wide, 6 feet in length. With 10mm of total thickness, each plank has been enhanced with a 1.5mm water-resistant cork underlayment for superior comfort and sound insulation. With a tough 22mil wear layer, rated for heavy commercial use, Supreme X emphasizes exceptional durability and strength. Combined with a robust 5G locking system, this collection ensures a secure fit, while still allowing for a fast and easy installation. Visit your local Grandeur dealer to view the 10 new colors today!

## AVAILABLE ACCESSORIES

D FLOOR COVER

ARCTIC WHISPER