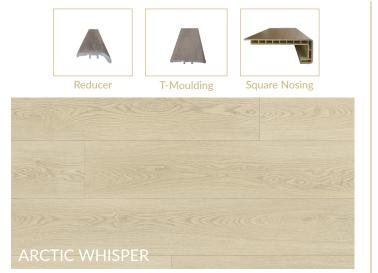

## SUPREME X COLLECTION



Introducing the new Supreme X Collection of Grandeur's premium line of vinyl WPC flooring. This collection boldly differentiates itself with EIR (embossed in register) technology and large form factor planks — measuring 9 inch wide, 6 feet in length. With 10mm of total thickness, each plank has been enhanced with a 1.5mm water-resistant cork underlayment for superior comfort and sound insulation. With a tough 22mil wear layer, rated for heavy commercial use, Supreme X emphasizes exceptional durability and strength. Combined with a robust 5G locking system, this collection ensures a secure fit, while still allowing for a fast and easy installation. Visit your local Grandeur dealer to view the 10 new colors today!

## **AVAILABLE ACCESSORIES**



## **ADDITIONAL DETAILS**

| Structure               | 8.5mm WPC + 1.5mm CORK      |
|-------------------------|-----------------------------|
| Dimensions              | 71in x 9in x 10mm           |
| Wear Layer              | 0.55mm/22mil                |
| Finish                  | UV Coating                  |
| Gloss Level             | Matte                       |
| Colour Variation        | Medium                      |
| Sq feet per box         | 17.67                       |
| Edges                   | 4-Sided Painted Bevel       |
| Installation Options    | On, above, or below grade   |
| Locking System          | Välinge 5G Click            |
| IIC                     | 73                          |
| STC                     | 72                          |
| Ideal Temperatu