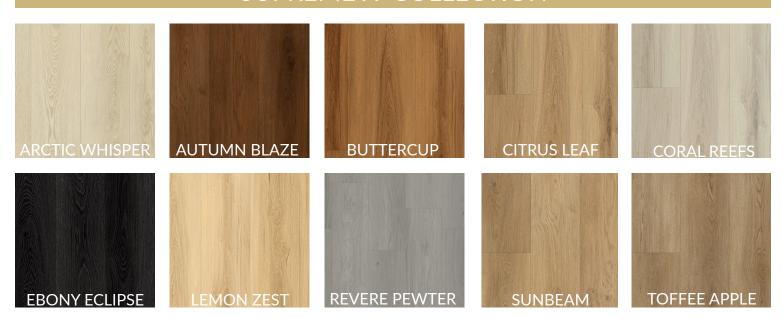

## SUPREME X COLLECTION

Introducing the new Supreme X Collection of Grandeur's premium line of vinyl WPC flooring. This collection boldly differentiates itself with EIR (embossed in register) technology and large form factor planks — measuring 9 inch wide, 6 feet in length. With 10mm of total thickness, each plank has been enhanced with a 1.5mm water-resistant cork underlayment for superior comfort and sound insulation. With a tough 22mil wear layer, rated for heavy commercial use, Supreme X emphasizes exceptional durability and strength. Combined with a robust 5G locking system, this collection ensures a secure fit, while still allowing for a fast and easy installation. Visit your local Grandeur dealer to view the 10 new colors today!