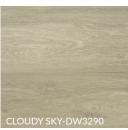

## **TIMELESS COLLECTION**

The Timeless Collection of 7" loose-lay vinyl is the most durable vinyl in the market, the Timeless collection offers a variety of beautiful and stylish colors. Easy to install\*, repair, and remove, the Timeless collection comes with a commercial-grade 0.5mm/20mil wear layer, allowing it to be used in any indoor residential and commercial space.