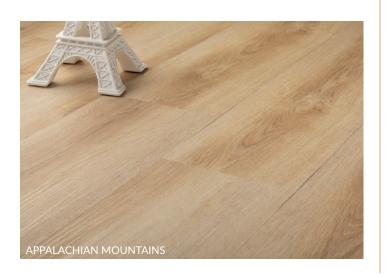

## **TIMELESS COLLECTION**

The Timeless Collection of 7" loose-lay vinyl is the most durable vinyl in the market, the Timeless collection offers a variety of beautiful and stylish colors. Easy to install\*, repair, and remove, the Timeless collection comes with a commercial-grade 0.5mm/20mil wear layer, allowing it to be used in any indoor residential and commercial space.