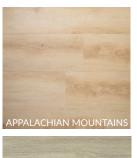

## **TIMELESS COLLECTION**

The Timeless Collection of 7" loose-lay vinyl is the most durable vinyl in the market, the Timeless collection offers a variety of beautiful and stylish colors. Easy to install\*, repair, and remove, the Timeless collection comes with a commercial-grade 0.5mm/20mil wear layer, allowing it to be used in any indoor residential and commercial space.