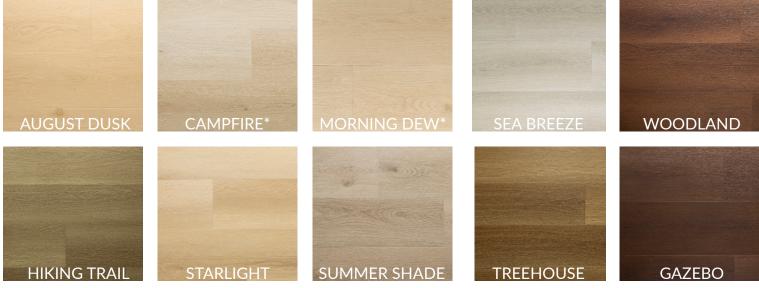

## **BLISS COLLECTION**

The Bliss Collection is currently our most high-end vinyl product, constructed from Wood Plastic Composite, which is warmer to touch relative to most other vinyl products on the market today. Each color was picked for its popular, trendy design and robust locking system. To maintain durability and strength, Bliss WPC comes in extra wide 9inch planks and 5ft in length at 7mm thick with 1.5mm of cork underlayment.