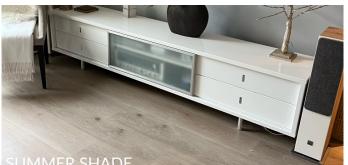

LECTION**



The Bliss Collection is currently our most high-end vinyl product, constructed from Wood Plastic Composite, which is warmer to touch relative to most other vinyl products on the market today. Each color was picked for its popular, trendy design and robust locking system. To maintain durability and strength, Bliss WPC comes in extra wide 9inch planks and 5ft in length at 7mm thick with 1.5mm of cork underlayment.

5G installation secures installation with a visible and audible locking function. When a panel is folded down, a flexible plastic tongue is pushed into a tongue-groove. As the panel reaches its final position, the locking tongue snaps out into a wedge groove, emits a "click" sound, and locks the product vertically.

## AVAILABLE ACCESSORIES

Stair Nosing







Vent



SUMMER SHADE







## **ADDITIONAL DETAILS**

| Structure               | 7.0mm WPC + 1.5mm CORK      |
|-------------------------|-----------------------------|
| Dimensions              | 5ft x 9in x 8.5mm           |
| Wear Layer              | 0.55mm/22mil                |
| Finish                  | UV Coating                  |
| Gloss Level             | Matte                       |
| Colour Variation        | Medium                      |
| Sq feet per box         | 26.41                       |
| Edges                   | 4-Sided Micro Bevel         |
| Installation Options    | On, above, or below grade   |
| Locking System          | Välinge 5G Click            |
| IIC                     | 73                          |
| STC                     | 72