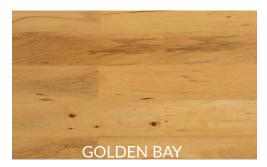

## PACIFIC COLLECTION

The Pacific collection of LVT is designed for convenience and functionality. Utilizing the Drop-Lock-Click system for easy installation, along with great a colour selection, this collection is ideal in bathrooms, kitchens, or other rooms that may come in contact with water.

Medium

Colour Variation Sq feet per box

Structure **Dimensions** 

Finish

Edges 4-Sided Micro Bevel

**Installation Options** On, above, or below grade **Locking System** Drop-Lock

IIC 72 STC 70

**Ideal Temperature Range** 18°C - 27°C