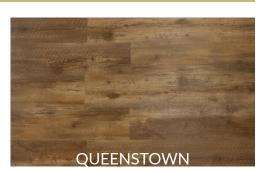

## PACIFIC COLLECTION

The Pacific collection of LVT is designed for convenience and functionality. Utilizing the Drop-Lock-Click system for easy installation, along with great a colour selection, this collection is ideal in bathrooms, kitchens, or other rooms that may come in contact with water.

Medium

Colour Variation Sq feet per box

Structure **Dimensions** 

Finish

Edges 4-Sided Micro Bevel

**Installation Options** On, above, or below grade **Locking System** Drop-Lock

IIC 72 STC 70

**Ideal Temperature Range** 18°C - 27°C