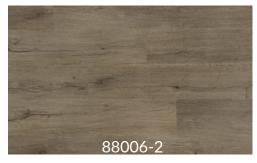

## PACIFIC COLLECTION

The Pacific collection of LVT is designed for convenience and functionality. Utilizing the Drop-Lock-Click system for easy installation, along with great a colour selection, this collection is ideal in bathrooms, kitchens, or other rooms that may come in contact with water.

## Wear Layer Gloss Level

**ADDITIONAL DETAILS** 

5.5mm SPC + 1.5mm EVA

7" x 48" x 7.0mm

0.5mm/20mil

**UV** Lacqured

18.91/17.72\*

Matte

Medium

Colour Variation Sq feet per box

Structure **Dimensions** 

Finish

Edges 4-Sided Micro Bevel

**Installation Options** On, above, or below grade **Locking System** Drop-Lock

IIC 72 STC 70

**Ideal Temperature Range** 18°C - 27°C