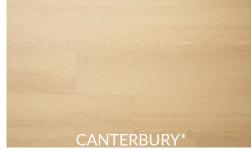

## PACIFIC COLLECTION

The Pacific collection of LVT is designed for convenience and functionality. Utilizing the Drop-Lock-Click system for easy installation, along with great a colour selection, this collection is ideal in bathrooms, kitchens, or other rooms that may come in contact with water.

## Wear Layer Gloss Level

**ADDITIONAL DETAILS** 

5.5mm SPC + 1.5mm EVA

7" x 48" x 7.0mm

0.5mm/20mil

**UV** Lacqured

18.91/17.72\*

Matte

Medium

Colour Variation Sq feet per box

Structure **Dimensions** 

Finish

Edges 4-Sided Micro Bevel

**Installation Options** On, above, or below grade **Locking System** Drop-Lock

IIC 72 STC 70

**Ideal Temperature Range** 18°C - 27°C