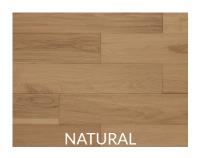

## **ARTISAN COLLECTION**

Unrivaled character. The Artisan Collection of 6-1/2" hickory engineered flooring offers a rich and elegant look. Each plank is lightly hand-scraped and distressed to blend style with a beautiful and natural appeal.

## **ADDITIONAL DETAILS**

**Species** Hickory Structure Multi-layered Engineered **Dimensions** 6-1/2" x 3/4" x RL/ 6" x 3/4" x RL\* Veneer Thickness 2.0mm Finish **UV** Lacquered **Texture** Wire Brushed & Hand Scraped Gloss Level Matte Colour Variation Low-Medium 20.25/20.35\* Sq feet per box Grade **ABCD Installation Options** On, above, or below grade **Limited Warranty** 35 Years Residential 18°C - 27°C Ideal Temperature Range **Relative Humidity** 35%-55%