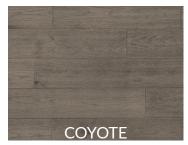

## **ARTISAN COLLECTION**

Unrivaled character. The Artisan Collection of 6-1/2" hickory engineered flooring offers a rich and elegant look. Each plank is lightly hand-scraped and distressed to blend style with a beautiful and natural appeal.