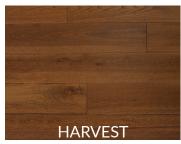

## **ARTISAN COLLECTION**

Unrivaled character. The Artisan Collection of 6-1/2" hickory engineered flooring offers a rich and elegant look. Each plank is lightly hand-scraped and distressed to blend style with a beautiful and natural appeal.

## **ADDITIONAL DETAILS**

**Species** Hickory Structure Multi-layered Engineered **Dimensions** 6-1/2" x 3/4" x RL/ 6" x 3/4" x RL\* Veneer Thickness 2.0mm Finish **UV** Lacquered **Texture** Wire Brushed & Hand Scraped Gloss Level Matte Colour Variation Low-Medium 20.25/20.35\* Sq feet per box Grade **ABCD Installation Options** On, above, or below grade **Limited Warranty** 35 Years Residential 18°C - 27°C Ideal Temperature Range **Relative Humidity** 35%-55%