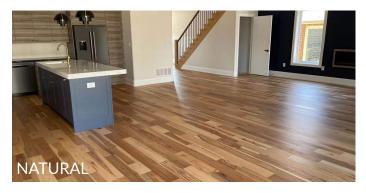

## **ARTISAN COLLECTION**

Unrivaled character. The Artisan Collection of 6-1/2" hickory engineered flooring offers a rich and elegant look. Each plank is lightly hand-scraped and distressed to blend style with a beautiful and natural appeal.