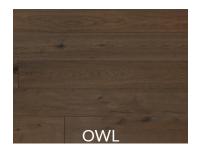

## **ARTISAN COLLECTION**

Unrivaled character. The Artisan Collection of 6-1/2" hickory engineered flooring offers a rich and elegant look. Each plank is lightly hand-scraped and distressed to blend style with a beautiful and natural appeal.