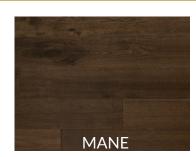

## **ARTISAN COLLECTION**

Unrivaled character. The Artisan Collection of 6-1/2" hickory engineered flooring offers a rich and elegant look. Each plank is lightly hand-scraped and distressed to blend style with a beautiful and natural appeal.

## **ADDITIONAL DETAILS**

**Species** Hickory Structure Multi-layered Engineered **Dimensions** 6-1/2" x 3/4" x RL/ 6" x 3/4" x RL\* Veneer Thickness 2.0mm Finish **UV** Lacquered **Texture** Wire Brushed & Hand Scraped Gloss Level Matte Colour Variation Low-Medium 20.25/20.35\* Sq feet per box Grade **ABCD Installation Options** On, above, or below grade **Limited Warranty** 35 Years Residential 18°C - 27°C Ideal Temperature Range **Relative Humidity** 35%-55%