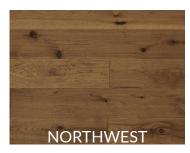

## **ARTISAN COLLECTION**

Unrivaled character. The Artisan Collection of 6-1/2" hickory engineered flooring offers a rich and elegant look. Each plank is lightly hand-scraped and distressed to blend style with a beautiful and natural appeal.