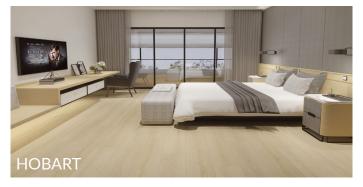

## **AQUAMATE COLLECTION**

Have peace of mind with the new Aquamate Collection of laminate flooring. Carb2 compliant for low emissions, Greenguard and A+ Floorscore certifications for indoor air quality. Aquamate laminate floors have undergone extensive testing — including the tough 72-hour water resistance test. Abrasion resistance test rated at AC4 for durability. For enhanced surface texture, EIR technology is used — to replicate the natural grain and look of real hardwood for a lifelike appearance. Each plank measures 9" x 72" x 1/2", seamlessly blending style and functionality. Aquamate features colored bevels on all 4 sides and a licensed 5G Valinge click system for an easy, fast and secure installation.