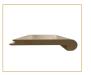

## **AQUAMATE COLLECTION**

Have peace of mind with the new Aquamate Collection of laminate flooring. Carb2 compliant for low emissions, Greenguard and A+ Floorscore certifications for indoor air quality. Aquamate laminate floors have undergone extensive testing — including the tough 72-hour water resistance test. Abrasion resistance test rated at AC4 for durability. For enhanced surface texture, EIR technology is used — to replicate the natural grain and look of real hardwood for a lifelike appearance. Each plank measures 9" x 72" x 1/2", seamlessly blending style and functionality. Aquamate features colored bevels on all 4 sides and a licensed 5G Valinge click system for an easy, fast and secure installation.

Edges 4-Sided Painted & Waxed Bevel Installation Options On, above, or below grade

Click System 5G Valinge

Ideal Temperature Range 18°C - 27°C

Relative Humidity 35%-55%

Certifications FloorScore, Carb2, GreenGuard