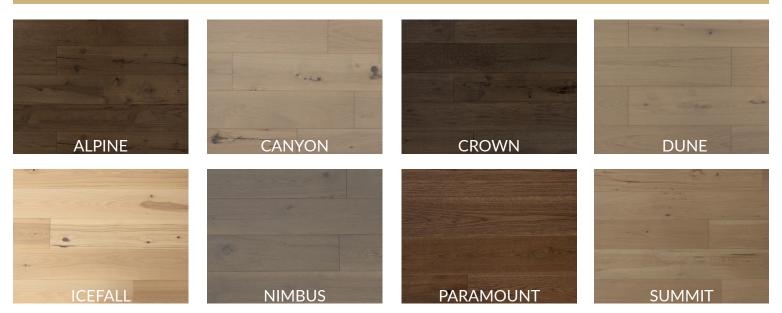

## **ELEVATION COLLECTION**

Our Elevation Collection of 7-1/2" hickory engineered hardwood flooring features a lightly scraped texture, thoroughly smoked to achieve unique and naturally inspired colours.