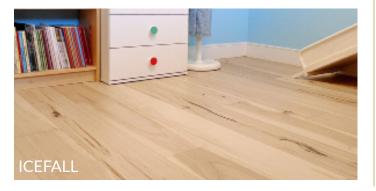

## **ELEVATION COLLECTION**

Our Elevation Collection of 7-1/2" hickory engineered hardwood flooring features a lightly scraped texture, thoroughly smoked to achieve unique and naturally inspired colours.