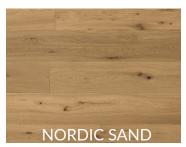

## ENTERPRISE COLLECTION

Inspired by practicality, our Enterprise Collection of 7-1/2" engineered hardwood features patterned band saw distress marks on a 3mm thick veneer. Wire brushed and smoked to add character, the Enterprise collection is designed for functionality without compromising style.

## **ADDITIONAL DETAILS**

**Species** Oak Structure Multi-layered Engineered Dimensions 7-1/2" x 3/4" x RL Veneer Thickness 3.0mm Finish **UV** Lacquered Texture Smoked & Wire Brushed/Saw Marked\* Gloss Level Matte Colour Variation Low-Medium Sq feet per box 23.32 Grade **ABCD Installation Options** On, above, or below grade 35 Years Residential **Limited Warranty** 18°C - 27°C **Ideal Temperature Range** Relative Humidity 35%-55%