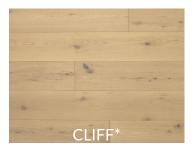

## ENTERPRISE COLLECTION

Inspired by practicality, our Enterprise Collection of 7-1/2" engineered hardwood features patterned band saw distress marks on a 3mm thick veneer. Wire brushed and smoked to add character, the Enterprise collection is designed for functionality without compromising style.

## **ADDITIONAL DETAILS**

**Species** Oak Structure Multi-layered Engineered Dimensions 7-1/2" x 3/4" x RL Veneer Thickness 3.0mm Finish **UV** Lacquered Texture Smoked & Wire Brushed/Saw Marked\* Gloss Level Matte Colour Variation Low-Medium Sq feet per box 23.32 Grade **ABCD Installation Options** On, above, or below grade 35 Years Residential **Limited Warranty** 18°C - 27°C **Ideal Temperature Range** Relative Humidity 35%-55%