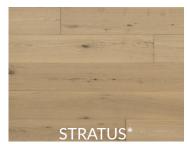

## ENTERPRISE COLLECTION

Inspired by practicality, our Enterprise Collection of 7-1/2" engineered hardwood features patterned band saw distress marks on a 3mm thick veneer. Wire brushed and smoked to add character, the Enterprise collection is designed for functionality without compromising style.

## **ADDITIONAL DETAILS**

**Species** Oak Structure Multi-layered Engineered Dimensions 7-1/2" x 3/4" x RL Veneer Thickness 3.0mm Finish **UV** Lacquered Texture Smoked & Wire Brushed/Saw Marked\* Gloss Level Matte Colour Variation Low-Medium Sq feet per box 23.32 Grade **ABCD Installation Options** On, above, or below grade 35 Years Residential **Limited Warranty** 18°C - 27°C **Ideal Temperature Range** Relative Humidity 35%-55%