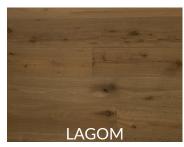

## ENTERPRISE COLLECTION

Inspired by practicality, our Enterprise Collection of 7-1/2" engineered hardwood features patterned band saw distress marks on a 3mm thick veneer. Wire brushed and smoked to add character, the Enterprise collection is designed for functionality without compromising style.

## **ADDITIONAL DETAILS**

**Species** Oak Structure Multi-layered Engineered Dimensions 7-1/2" x 3/4" x RL Veneer Thickness 3.0mm Finish **UV** Lacquered Texture Smoked & Wire Brushed/Saw Marked\* Gloss Level Matte Colour Variation Low-Medium Sq feet per box 23.32 Grade **ABCD Installation Options** On, above, or below grade 35 Years Residential **Limited Warranty** 18°C - 27°C **Ideal Temperature Range** Relative Humidity 35%-55%