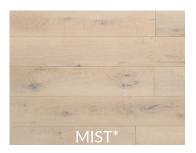

## ENTERPRISE COLLECTION

Inspired by practicality, our Enterprise Collection of 7-1/2" engineered hardwood features patterned band saw distress marks on a 3mm thick veneer. Wire brushed and smoked to add character, the Enterprise collection is designed for functionality without compromising style.

## **ADDITIONAL DETAILS**

**Species** Oak Structure Multi-layered Engineered Dimensions 7-1/2" x 3/4" x RL Veneer Thickness 3.0mm Finish **UV** Lacquered Texture Smoked & Wire Brushed/Saw Marked\* Gloss Level Matte Colour Variation Low-Medium Sq feet per box 23.32 Grade **ABCD Installation Options** On, above, or below grade 35 Years Residential **Limited Warranty** 18°C - 27°C **Ideal Temperature Range** Relative Humidity 35%-55%