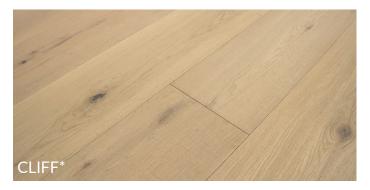

## ENTERPRISE COLLECTION

Inspired by practicality, our Enterprise Collection of 7-1/2" engineered hardwood features patterned band saw distress marks on a 3mm thick veneer. Wire brushed and smoked to add character, the Enterprise collection is designed for functionality without compromising style.

## **ADDITIONAL DETAILS**

**Species** Oak Structure Multi-layered Engineered Dimensions 7-1/2" x 3/4" x RL Veneer Thickness 3.0mm Finish **UV** Lacquered Texture Smoked & Wire Brushed/Saw Marked\* Gloss Level Matte Colour Variation Low-Medium Sq feet per box 23.32 Grade **ABCD Installation Options** On, above, or below grade 35 Years Residential **Limited Warranty** 18°C - 27°C **Ideal Temperature Range** Relative Humidity 35%-55%