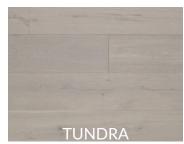

## ENTERPRISE COLLECTION

Inspired by practicality, our Enterprise Collection of 7-1/2" engineered hardwood features patterned band saw distress marks on a 3mm thick veneer. Wire brushed and smoked to add character, the Enterprise collection is designed for functionality without compromising style.

## **ADDITIONAL DETAILS**

**Species** Oak Structure Multi-layered Engineered Dimensions 7-1/2" x 3/4" x RL Veneer Thickness 3.0mm Finish **UV** Lacquered Texture Smoked & Wire Brushed/Saw Marked\* Gloss Level Matte Colour Variation Low-Medium Sq feet per box 23.32 Grade **ABCD Installation Options** On, above, or below grade 35 Years Residential **Limited Warranty** 18°C - 27°C **Ideal Temperature Range** Relative Humidity 35%-55%