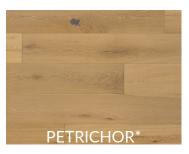

## ENTERPRISE COLLECTION

Inspired by practicality, our Enterprise Collection of 7-1/2" engineered hardwood features patterned band saw distress marks on a 3mm thick veneer. Wire brushed and smoked to add character, the Enterprise collection is designed for functionality without compromising style.

## **ADDITIONAL DETAILS**

**Species** Oak Structure Multi-layered Engineered Dimensions 7-1/2" x 3/4" x RL Veneer Thickness 3.0mm Finish **UV** Lacquered Texture Smoked & Wire Brushed/Saw Marked\* Gloss Level Matte Colour Variation Low-Medium Sq feet per box 23.32 Grade **ABCD Installation Options** On, above, or below grade 35 Years Residential **Limited Warranty** 18°C - 27°C **Ideal Temperature Range** Relative Humidity 35%-55%