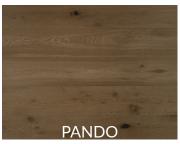

## ENTERPRISE COLLECTION

Inspired by practicality, our Enterprise Collection of 7-1/2" engineered hardwood features patterned band saw distress marks on a 3mm thick veneer. Wire brushed and smoked to add character, the Enterprise collection is designed for functionality without compromising style.

## **ADDITIONAL DETAILS**

**Species** Oak Structure Multi-layered Engineered Dimensions 7-1/2" x 3/4" x RL Veneer Thickness 3.0mm Finish **UV** Lacquered Texture Smoked & Wire Brushed/Saw Marked\* Gloss Level Matte Colour Variation Low-Medium Sq feet per box 23.32 Grade **ABCD Installation Options** On, above, or below grade 35 Years Residential **Limited Warranty** 18°C - 27°C **Ideal Temperature Range** Relative Humidity 35%-55%