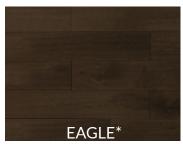

## **ARTISAN COLLECTION**

Unrivaled character. The Artisan Collection of 6-1/2" hickory engineered flooring offers a rich and elegant look. Each plank is lightly hand-scraped and distressed to blend style with a beautiful and natural appeal.