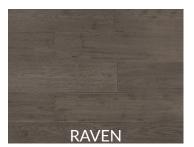

## **ARTISAN COLLECTION**

Unrivaled character. The Artisan Collection of 6-1/2" hickory engineered flooring offers a rich and elegant look. Each plank is lightly hand-scraped and distressed to blend style with a beautiful and natural appeal.