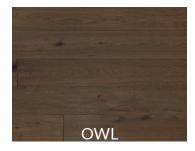

## **ARTISAN COLLECTION**

Unrivaled character. The Artisan Collection of 6-1/2" hickory engineered flooring offers a rich and elegant look. Each plank is lightly hand-scraped and distressed to blend style with a beautiful and natural appeal.