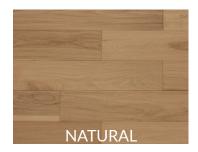

## **ARTISAN COLLECTION**

Unrivaled character. The Artisan Collection of 6-1/2" hickory engineered flooring offers a rich and elegant look. Each plank is lightly hand-scraped and distressed to blend style with a beautiful and natural appeal.