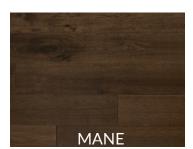

## **ARTISAN COLLECTION**

Unrivaled character. The Artisan Collection of 6-1/2" hickory engineered flooring offers a rich and elegant look. Each plank is lightly hand-scraped and distressed to blend style with a beautiful and natural appeal.