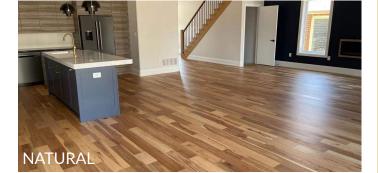

## **ARTISAN COLLECTION**

Unrivaled character. The Artisan Collection of 6-1/2" hickory engineered flooring offers a rich and elegant look. Each plank is lightly hand-scraped and distressed to blend style with a beautiful and natural appeal.