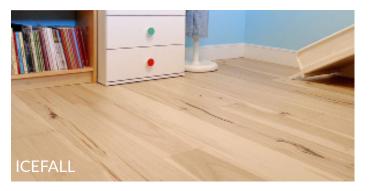

## ELEVATION COLLECTION Image: Stress of the stress

Our Elevation Collection of 7-1/2" hickory engineered hardwood flooring features a lightly scraped texture, thoroughly smoked to achieve unique and naturally inspired colours.