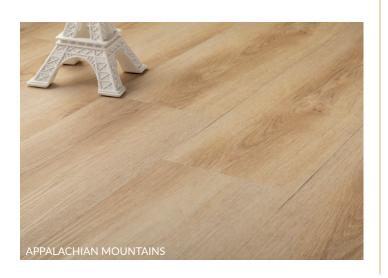

## **TIMELESS COLLECTION**

The Timeless Collection of 7" loose-lay vinyl is the most durable vinyl in the market, the Timeless collection offers a variety of beautiful and stylish colors. Easy to install\*, repair, and remove, the Timeless collection comes with a commercial-grade 0.5mm/20mil wear layer, allowing it to be used in any indoor residential and commercial space.