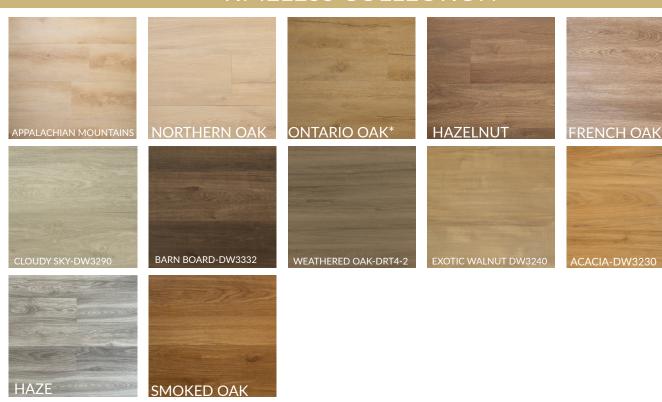

## **TIMELESS COLLECTION**

The Timeless Collection of 7" loose-lay vinyl is the most durable vinyl in the market, the Timeless collection offers a variety of beautiful and stylish colors. Easy to install\*, repair, and remove, the Timeless collection comes with a commercial-grade 0.5mm/20mil wear layer, allowing it to be used in any indoor residential and commercial space.