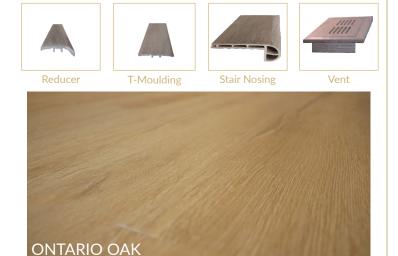

## **ULTIMATE COLLECTION**



The Ultimate Collection of 7" loose-lay vinyl is the most durable vinyl in the market, the Ultimate collection offers a variety of beautiful and stylish colors. Easy to install\*, repair, and remove, the Ultimate collection comes with a commercial-grade 0.5mm/20mil wear layer, allowing it to be used in any indoor residential and commercial space.

\*Recommended to be glued down with pressure-sensitive glue.

## **AVAILABLE ACCESSORIES**



## **ADDITIONAL DETAILS**

Structure 5.0mm Commerical Ready 7" x 48" x 5.0mm **Dimensions** Veneer Thickness 0.5mm/20mil Finish **UV** Lacqured Gloss Level Matte Colour Variation Medium Sq feet per box 23.35 Installation Options On, above, or below grade Locking System Glue-Down 18°C - 27°C Ideal Temperature Range Relative Humidity 35%-55% Radiant Heat Suitable (with limitations)