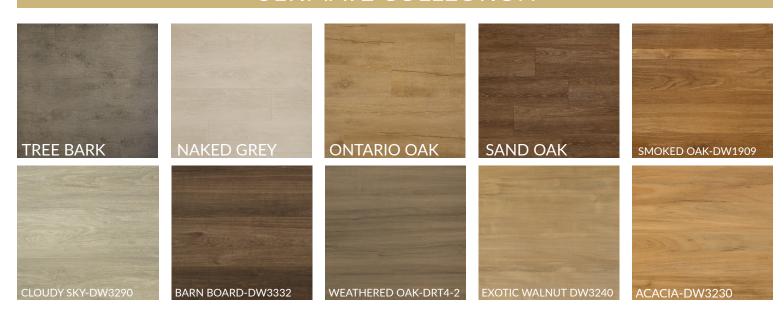

## **ULTIMATE COLLECTION**

The Ultimate Collection of 7" loose-lay vinyl is the most durable vinyl in the market, the Ultimate collection offers a variety of beautiful and stylish colors. Easy to install\*, repair, and remove, the Ultimate collection comes with a commercial-grade 0.5mm/20mil wear layer, allowing it to be used in any indoor residential and commercial space.