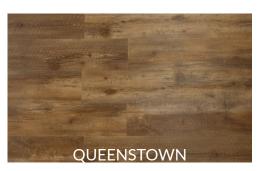

## PACIFIC COLLECTION

The Pacific collection of LVT is designed for convenience and functionality. Utilizing the Drop-Lock-Click system for easy installation, along with great a colour selection, this collection is ideal in bathrooms, kitchens, or other rooms that may come in contact with water.