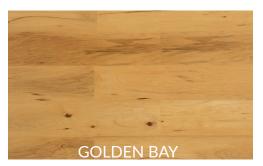

## PACIFIC COLLECTION

The Pacific collection of LVT is designed for convenience and functionality. Utilizing the Drop-Lock-Click system for easy installation, along with great a colour selection, this collection is ideal in bathrooms, kitchens, or other rooms that may come in contact with water.