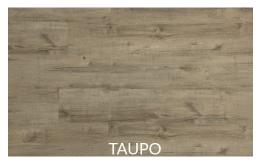

## PACIFIC COLLECTION

The Pacific collection of LVT is designed for convenience and functionality. Utilizing the Drop-Lock-Click system for easy installation, along with great a colour selection, this collection is ideal in bathrooms, kitchens, or other rooms that may come in contact with water.