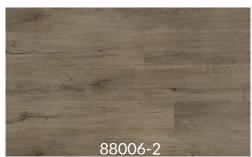

## PACIFIC COLLECTION

The Pacific collection of LVT is designed for convenience and functionality. Utilizing the Drop-Lock-Click system for easy installation, along with great a colour selection, this collection is ideal in bathrooms, kitchens, or other rooms that may come in contact with water.

## **ADDITIONAL DETAILS**

Structure
Dimensions
Wear Layer
Finish
Gloss Level
Colour Variation
Sq feet per box
Installation Options
Locking System
Ideal Temperature Range
Relative Humidity
Radiant Heat

5.5mm SPC + 1.5mm EVA
7" x 48" x 7.0mm
0.5mm/20mil
UV Lacqured
Matte
Medium
18.91
On, above, or below grade
Drop-Lock
18°C - 27°C
35%-55%