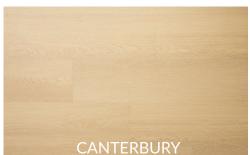

## PACIFIC COLLECTION

The Pacific collection of LVT is designed for convenience and functionality. Utilizing the Drop-Lock-Click system for easy installation, along with great a colour selection, this collection is ideal in bathrooms, kitchens, or other rooms that may come in contact with water.

## **ADDITIONAL DETAILS**

Structure
Dimensions
Wear Layer
Finish
Gloss Level
Colour Variation
Sq feet per box
Installation Options
Locking System
Ideal Temperature Range
Relative Humidity
Radiant Heat

5.5mm SPC + 1.5mm EVA
7" x 48" x 7.0mm
0.5mm/20mil
UV Lacqured
Matte
Medium
18.91
On, above, or below grade
Drop-Lock
18°C - 27°C
35%-55%