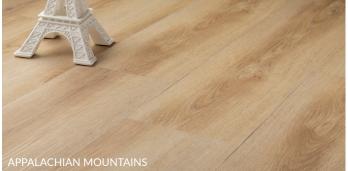

## TIMELESS COLLECTION

The Timeless Collection of 7" loose-lay vinyl is the most durable vinyl in the market, the Timeless collection offers a variety of beautiful and stylish colors. Easy to install\*, repair, and remove, the Timeless collection comes with a commercial-grade 0.5mm/20mil wear layer, allowing it to be used in any indoor residential and commercial space.

## **ADDITIONAL DETAILS**

Structure 5.0mm Commerical Ready 7" x 48" x 5.0mm **Dimensions** 0.5mm/20mil Wear Layer Finish PU with aluminum oxide Gloss Level Matte Colour Variation Medium Sq feet per box 23.35 Installation Options On, above, or below grade Locking System Glue-Down 18°C - 27°C Ideal Temperature Range Relative Humidity 35%-55% Radiant Heat Suitable (with limitations)