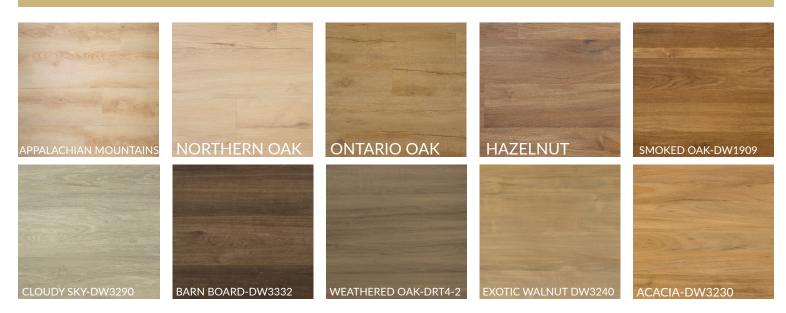

## TIMELESS COLLECTION

The Timeless Collection of 7" loose-lay vinyl is the most durable vinyl in the market, the Timeless collection offers a variety of beautiful and stylish colors. Easy to install\*, repair, and remove, the Timeless collection comes with a commercial-grade 0.5mm/20mil wear layer, allowing it to be used in any indoor residential and commercial space.