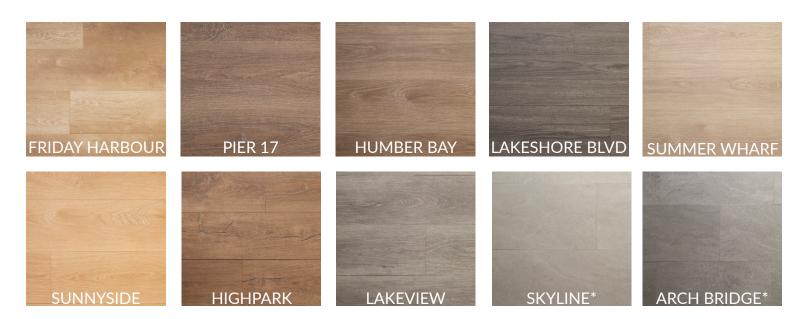

## **ULTIMATE COLLECTION**

Grandeur's commercial-grade looselay vinyl stands as one of the most resilient flooring options on the market. Boasting a 5mm thickness and offered in an extensive range of colors, this Ultimate Collection is adaptable for various projects and purposes. Featuring a wear layer of up to 0.7mm/28mil thickness, currently the market's thickest, enhanced with ceramic bead coating for unparalleled performance and endurance. Effortless to install and maintain, Grandeur's looselay vinyl is a top choice for both residential and commercial settings.