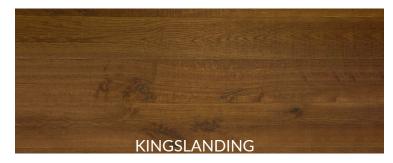

## **CROWN LAND COLLECTION**

Our popular Crown Land Collection of oak engineered flooring is bandsaw-marked and offers a durable 3mm/4mm veneer. Through the labour-intensive manufacturing process, the planks are smoked, saw-marked, and hand-sanded to achieve a beautiful standout colour that looks rich and gorgeous while still maintaining the natural beauty of the wood.