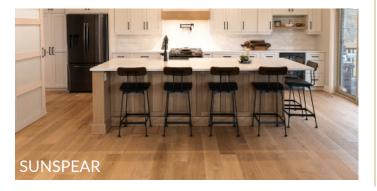

## **CROWN LAND COLLECTION**

Our popular Crown Land Collection of oak engineered flooring is bandsaw-marked and offers a durable 3mm/4mm veneer. Through the labour-intensive manufacturing process, the planks are smoked, saw-marked, and hand-sanded to achieve a beautiful standout colour that looks rich and gorgeous while still maintaining the natural beauty of the wood.