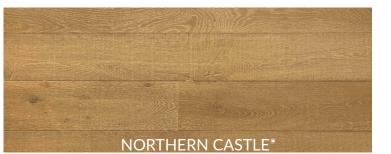

## **CROWN LAND COLLECTION**

Our popular Crown Land Collection of oak engineered flooring is bandsaw-marked and offers a durable 3mm/4mm veneer. Through the labour-intensive manufacturing process, the planks are smoked, saw-marked, and hand-sanded to achieve a beautiful standout colour that looks rich and gorgeous while still maintaining the natural beauty of the wood.