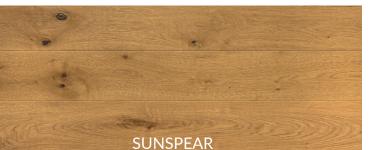

## **CROWN LAND COLLECTION**

Our popular Crown Land Collection of oak engineered flooring is bandsaw-marked and offers a durable 3mm/4mm veneer. Through the labour-intensive manufacturing process, the planks are smoked, saw-marked, and hand-sanded to achieve a beautiful standout colour that looks rich and gorgeous while still maintaining the natural beauty of the wood.