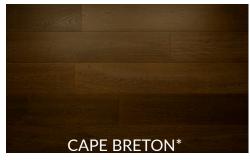

## ELITE COLLECTION

Fortune favors the bold. Our new Elite Collection of oak engineered hardwood features extravagantly wide, 9-1/2" boards; including mostly full length planks measuring over 7'. Taking more than 144 hours of processing; the each plank in the Elite Collection undergoes a rigorous selection, manual sanding and reactive staining process to achieve the desired texture and color. Boasting some of the widest widths available; the Elite collection is uniquely designed for its high-end appeal -- best suited for the most luxurious of luxury homes.

## **ADDITIONAL DETAILS**

**Species** Oak Multi-layered Engineered Structure

**Dimensions** 9-1/2" x 3/4" x 86" Veneer Thickness 4.0mm

Finish European Reactive Stain **Texture** Saw-Marked\*/Light Wire Brushed

Gloss Level Matte

Colour Variation Medium-High 22.74 Sq feet per box

Grade **ABCD** 

**Installation Options** On, above, or below grade

**Limited Warranty** 35 Years Residential

18°C - 27°C **Ideal Temperature Range Relative Humidity** 35%-55%