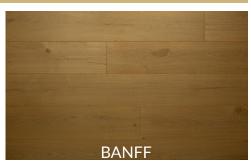

## ELITE COLLECTION

Fortune favors the bold. Our new Elite Collection of oak engineered hardwood features extravagantly wide, 9-1/2" boards; including mostly full length planks measuring over 7'. Taking more than 144 hours of processing; the each plank in the Elite Collection undergoes a rigorous selection, manual sanding and reactive staining process to achieve the desired texture and color. Boasting some of the widest widths available; the Elite collection is uniquely designed for its high-end appeal -- best suited for the most luxurious of luxury homes.

## **ADDITIONAL DETAILS**

**Species** Oak Multi-layered Engineered Structure

**Dimensions** 9-1/2" x 3/4" x 86" Veneer Thickness 4.0mm

Finish European Reactive Stain **Texture** Saw-Marked\*/Light Wire Brushed

Gloss Level Matte

Colour Variation Medium-High 22.74 Sq feet per box

Grade **ABCD** 

**Installation Options** On, above, or below grade

**Limited Warranty** 35 Years Residential

18°C - 27°C **Ideal Temperature Range Relative Humidity** 35%-55%