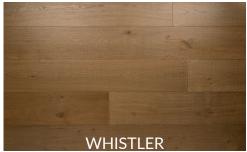

## ELITE COLLECTION

Fortune favors the bold. Our new Elite Collection of oak engineered hardwood features extravagantly wide, 9-1/2" boards; including mostly full length planks measuring over 7'. Taking more than 144 hours of processing; the each plank in the Elite Collection undergoes a rigorous selection, manual sanding and reactive staining process to achieve the desired texture and color. Boasting some of the widest widths available; the Elite collection is uniquely designed for its high-end appeal -- best suited for the most luxurious of luxury homes.

## **ADDITIONAL DETAILS**

**Species** Oak Multi-layered Engineered Structure

**Dimensions** 9-1/2" x 3/4" x 86" Veneer Thickness 4.0mm

Finish European Reactive Stain **Texture** Saw-Marked\*/Light Wire Brushed

Gloss Level Matte

Colour Variation Medium-High 22.74 Sq feet per box

Grade **ABCD** 

**Installation Options** On, above, or below grade

**Limited Warranty** 35 Years Residential

18°C - 27°C **Ideal Temperature Range Relative Humidity** 35%-55%