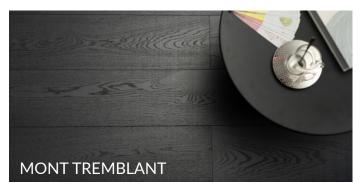

## ELITE COLLECTION

Fortune favors the bold. Our new Elite Collection of oak engineered hardwood features extravagantly wide, 9-1/2" boards; including mostly full length planks measuring over 7'. Taking more than 144 hours of processing; the each plank in the Elite Collection undergoes a rigorous selection, manual sanding and reactive staining process to achieve the desired texture and color. Boasting some of the widest widths available; the Elite collection is uniquely designed for its high-end appeal -- best suited for the most luxurious of luxury homes.