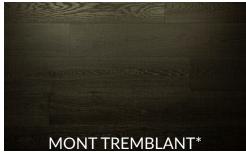

## ELITE COLLECTION

Fortune favors the bold. Our new Elite Collection of oak engineered hardwood features extravagantly wide, 9-1/2" boards; including mostly full length planks measuring over 7'. Taking more than 144 hours of processing; the each plank in the Elite Collection undergoes a rigorous selection, manual sanding and reactive staining process to achieve the desired texture and color. Boasting some of the widest widths available; the Elite collection is uniquely designed for its high-end appeal -- best suited for the most luxurious of luxury homes.

## **ADDITIONAL DETAILS**

**Species** Oak Multi-layered Engineered Structure

**Dimensions** 9-1/2" x 3/4" x 86" Veneer Thickness 4.0mm

Finish European Reactive Stain **Texture** Saw-Marked\*/Light Wire Brushed

Gloss Level Matte

Colour Variation Medium-High 22.74 Sq feet per box

Grade **ABCD** 

**Installation Options** On, above, or below grade

**Limited Warranty** 35 Years Residential

18°C - 27°C **Ideal Temperature Range Relative Humidity** 35%-55%